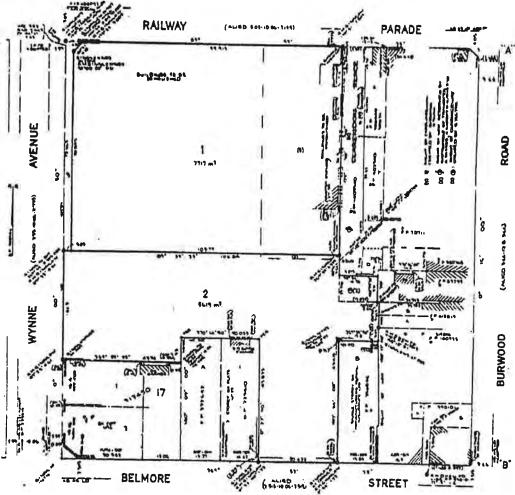

### 3.1 Site Identification

The site is located at 42-60 Railway Parade and Wynne Avenue, Burwood. The relevant Lot and Deposited Plan numbers are listed as follows:

**Table 1: Site location** 

| Property Name  | Property Description                                                                 | Street and<br>Property<br>Number | Lot<br>Number | Deposited<br>Plan |
|----------------|--------------------------------------------------------------------------------------|----------------------------------|---------------|-------------------|
| Burwood Plaza  | Sub-regional Shopping Centre                                                         | 42 - 50 Railway<br>Parade        | 1             | 588368            |
| Burwood Towers | Two multi-storey Commercial Buildings with a separate multi-storey car park at rear. | 55 - 60 Railway<br>Parade        | 16            | 832440            |
| Wynne Avenue   | Approximately 160 m in road length                                                   | Wynne Avenue                     | 1             | 1135855           |

The site covers an area of approximately 1.57 ha and is located within the local government area of Burwood City Council.

A locality map, showing the site and individual property boundaries, is included as Drawing 1, Appendix A.

The adjacent properties included the following:

- **North** Mixed-use of high-rise residential apartments with retail shops on ground level. The railway line is adjacent to the apartments;
- **East** Commercial/retail properties;
- South Fenced off, grassed covered vacant land located adjacent to an open air car park south of Burwood Towers. New high-rise residential/commercial buildings located south of Burwood Plaza, some of which are under construction; and
- West Burwood Library and Burwood Public School.

The site comprised of three lots, Lot 16 DP 832440 consisted of two multi-storey office buildings known as 'Burwood Towers'. A separate, multi-level staff car park is constructed at the rear of the Burwood Towers. Lot 1 DP 588368 comprises Burwood Plaza, a sub-regional shopping centre consisting of a major supermarket, four major retail shops and 53 other speciality shops including two small food courts. Centre car parking is located on the upper levels and consists of approximately 500 car spaces.

Lot 1 DP 1135855 consisted of Wynne Avenue, a public road which connects the two commercial lots.

Key observations from the site inspection in accessible areas are summarised below: