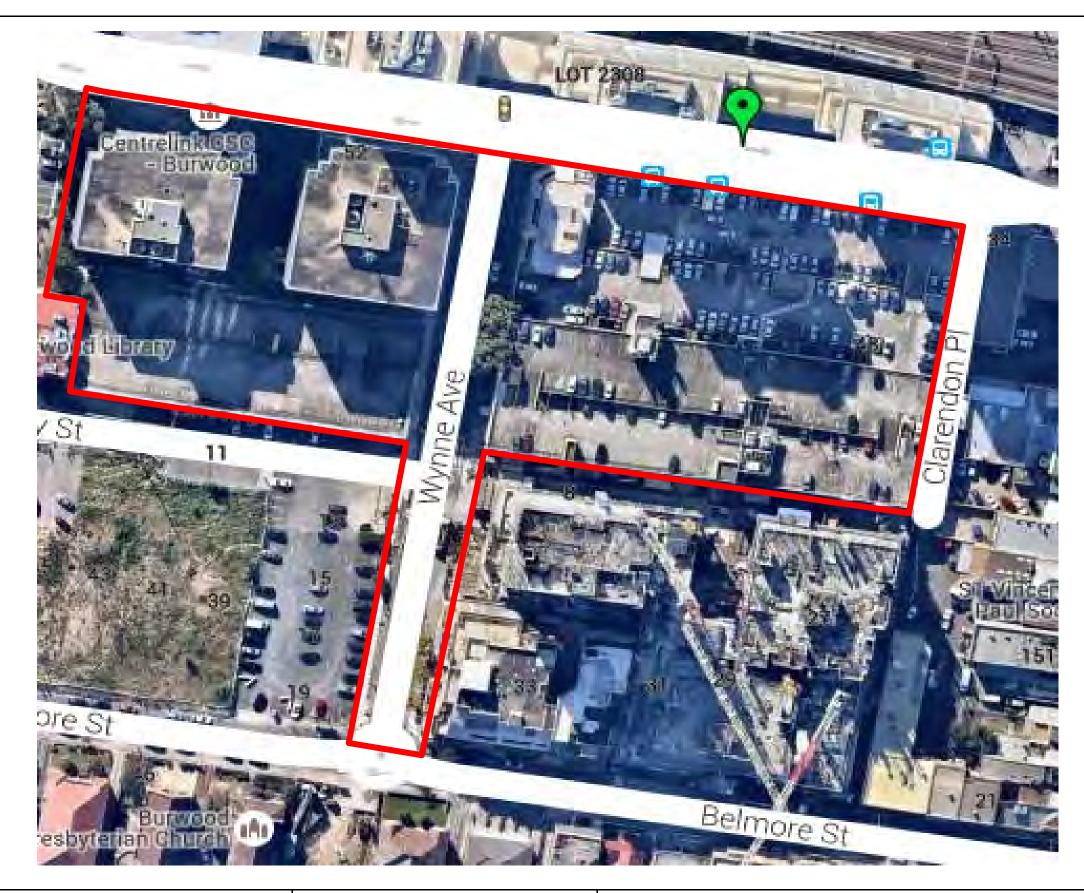

### 1. Introduction

This report details the methodology and results of a preliminary contamination investigation (PCI) undertaken by Douglas Partners Pty Ltd (DP) to support a planning proposal incorporating 42–60 Railway Parade, Burwood (the site), as shown on Drawing 1, Appendix A. The section of Wynne Avenue which runs between the two Lots is also included, as it is proposed to be part of an underground link between the two proposed basement car parks under the road.

### 3.1 Site Identification

The site is located at 42-60 Railway Parade and Wynne Avenue, Burwood. The relevant Lot and Deposited Plan numbers are listed as follows:

**Table 1: Site location** 

| Property Name  | Property Description                                                                 | Street and<br>Property<br>Number | Lot<br>Number | Deposited<br>Plan |
|----------------|--------------------------------------------------------------------------------------|----------------------------------|---------------|-------------------|
| Burwood Plaza  | Sub-regional Shopping Centre                                                         | 42 - 50 Railway<br>Parade        | 1             | 588368            |
| Burwood Towers | Two multi-storey Commercial Buildings with a separate multi-storey car park at rear. | 55 - 60 Railway<br>Parade        | 16            | 832440            |
| Wynne Avenue   | Approximately 160 m in road length                                                   | Wynne Avenue                     | 1             | 1135855           |

The site covers an area of approximately 1.57 ha and is located within the local government area of Burwood City Council.

A locality map, showing the site and individual property boundaries, is included as Drawing 1, Appendix A.

The adjacent properties included the following:

- **North** Mixed-use of high-rise residential apartments with retail shops on ground level. The railway line is adjacent to the apartments;
- **East** Commercial/retail properties;
- South Fenced off, grassed covered vacant land located adjacent to an open air car park south of Burwood Towers. New high-rise residential/commercial buildings located south of Burwood Plaza, some of which are under construction; and
- West Burwood Library and Burwood Public School.