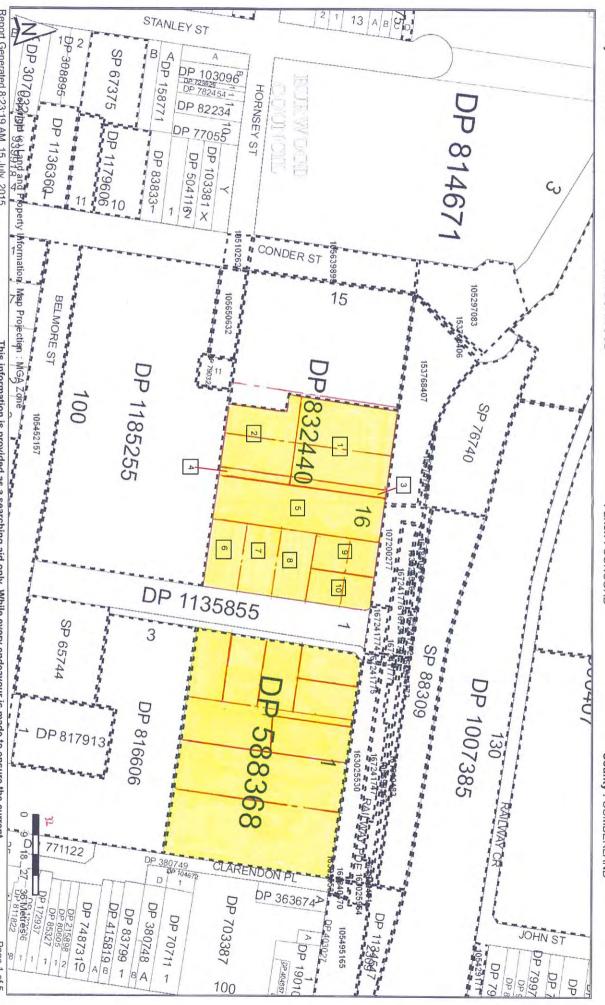

### 3.1 Site Identification

The site is located at 42-60 Railway Parade and Wynne Avenue, Burwood. The relevant Lot and Deposited Plan numbers are listed as follows:

**Table 1: Site location** 

| Property Name  | Property Description                                                                 | Street and<br>Property<br>Number | Lot<br>Number | Deposited<br>Plan |
|----------------|--------------------------------------------------------------------------------------|----------------------------------|---------------|-------------------|
| Burwood Plaza  | Sub-regional Shopping Centre                                                         | 42 - 50 Railway<br>Parade        | 1             | 588368            |
| Burwood Towers | Two multi-storey Commercial Buildings with a separate multi-storey car park at rear. | 55 - 60 Railway<br>Parade        | 16            | 832440            |
| Wynne Avenue   | Approximately 160 m in road length                                                   | Wynne Avenue                     | 1             | 1135855           |

The site covers an area of approximately 1.57 ha and is located within the local government area of Burwood City Council.

A locality map, showing the site and individual property boundaries, is included as Drawing 1, Appendix A.

### 5.2 Historical Title Search

A title search was carried out to assist in the identification of previous land uses that could potentially contaminate the site. A copy of the historical title reports is attached in Appendix C. Tables 2 to 4 provide a summary of the reports and highlight potentially contaminating land activities.

Table 2: Summary of Title Search – 42 to 50 Railway Parade, Burwood (Lot 1 D.P. 588368)

| Year      | Registered Proprietor                                                                                                                                                                                                                                                                                                                                                                                             | Potential Land Activity                                                                                                                                                                                                                                              |
|-----------|-------------------------------------------------------------------------------------------------------------------------------------------------------------------------------------------------------------------------------------------------------------------------------------------------------------------------------------------------------------------------------------------------------------------|----------------------------------------------------------------------------------------------------------------------------------------------------------------------------------------------------------------------------------------------------------------------|
| 1910-1977 | Individuals, Burwood Cinema Ltd, Western Suburbs Cinemas Ltd, Council of the Municipality of Burwood, Burwood and District Cash Order Co. Pty Ltd, Burwood Enterprises Pty Ltd, Berbert Investments Pty Ltd, Savoy Nutrifoods Pty Ltd, Labor Motor Funerals Ltd, Trustees of the Superior Council of Australia of the Society of St Vincent de Paul, Burwood Motors Pty Ltd and William Sheppard Holdings Pty Ltd | Predominately commercial and residential.  Burwood Motors Pty Ltd owned sections of the eastern portion of the lot between 1954 and 1974. The registered name of the company may indicate potentially contaminating landuse such as an automobile mechanic workshop. |
| 1977-1987 | National Mutual Life Association of<br>Australia Ltd and Berbert<br>Investments Pty Ltd                                                                                                                                                                                                                                                                                                                           | Investment Company                                                                                                                                                                                                                                                   |
| 1986-1987 | Supenu Pty Ltd                                                                                                                                                                                                                                                                                                                                                                                                    | Investment Company                                                                                                                                                                                                                                                   |

Table 3: Summary of Title Search – Wynne Avenue, Burwood (Lot 1 D.P. 1135855)

| Year         | Registered Proprietor                    | Potential Land Activity                         |
|--------------|------------------------------------------|-------------------------------------------------|
| 1915-1920    | Individuals                              | Residential/Agricultural (?)                    |
| 1920-2009    | Set aside in D.P. 10184 as Wynne Avenue. | Not dedicated as a public road by this plan (?) |
| 2009 to date | Burwood Council <sup>1</sup>             | Public Road                                     |

Table 4: Summary of Title Search – 52 to 60 Railway Parade, Burwood (Lot 16 D.P. 832440)

| Year         | Registered Proprietor                                                                                                                                                                                          | Potential Land Activity                                                                                                                                                                                                                                                                                                                                                                                                     |
|--------------|----------------------------------------------------------------------------------------------------------------------------------------------------------------------------------------------------------------|-----------------------------------------------------------------------------------------------------------------------------------------------------------------------------------------------------------------------------------------------------------------------------------------------------------------------------------------------------------------------------------------------------------------------------|
| 1915-1989    | Individuals, Tanner Middleton Ltd, Hackshall's Ltd, Metropolitan Burial & Cremation Society Pty Ltd, Supenu Pty Ltd, Narrawa Pty Ltd, Jocamps Pty Ltd and National Mutual Life Association of Australasia Ltd. | Predominately residential/commercial.  Tanner Middleton Ltd (or formerly known as Walters Middleton & Eades Ltd) occupied the western half portion of Lot 16 between 1921 and 1929. Based on information retrieved from the City of Canada Bay Heritage Society, Tanner Middleton Ltd established a timber mill on Exile Bay in Concord, producing sawn logs, milling and flooring.  The two-storey brick factory at No. 56 |
|              |                                                                                                                                                                                                                | Railway Parade shown on the historical title plans may indicate the operation of a timber processing plant in the western half portion of Lot 16.                                                                                                                                                                                                                                                                           |
| 1989-1994    | Telstra Corporation Ltd                                                                                                                                                                                        | Commercial                                                                                                                                                                                                                                                                                                                                                                                                                  |
| 1994-2007    | Perpetual Trustee Company Ltd                                                                                                                                                                                  | Investment Company                                                                                                                                                                                                                                                                                                                                                                                                          |
| 2007-2014    | 360 Capital RE Ltd                                                                                                                                                                                             | Investment Company                                                                                                                                                                                                                                                                                                                                                                                                          |
| 2014 to date | Wynne Avenue Property Pty Ltd <sup>1</sup>                                                                                                                                                                     | Investment Company                                                                                                                                                                                                                                                                                                                                                                                                          |