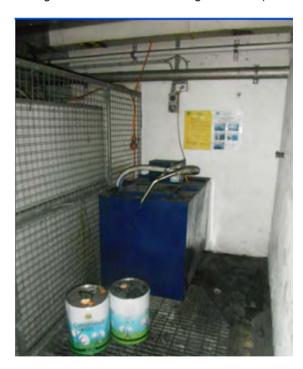

### **Burwood Towers - Loading Dock Areas**

- Three 45 kg LPG gas cylinders were stored in a metal cage. The gas cylinders were used for the café situated on ground level (refer to Photo 1);
- A small waste water filter system was located adjacent to the gas cylinders (Photo 2). The facilities manager indicated it was used to filter the waste water from the Café prior to sewer discharge. At the time of inspection, there was an overflow of water with no bunding and spill management system put in place (Photo 3). The waste water filter system was placed on a raised concrete platform with concrete pavement on ground level, indicating that any waste water leakage/overflow would not penetrate into the ground but would probably enter the local stormwater system;
- The loading dock areas were also used to store general waste and recycling bins (Photo 4);
- Storage of small quantity of cleaning liquid agents was observed in a garage store room. Each individual container stored less than 10 L of cleaning chemicals (Photo 5); and
- The loading docks were concrete paved. Apart from the overflow of water from the waste water filter system, the areas were generally maintained in good condition. The Facilities manager indicated there was no record of underground storage tank.