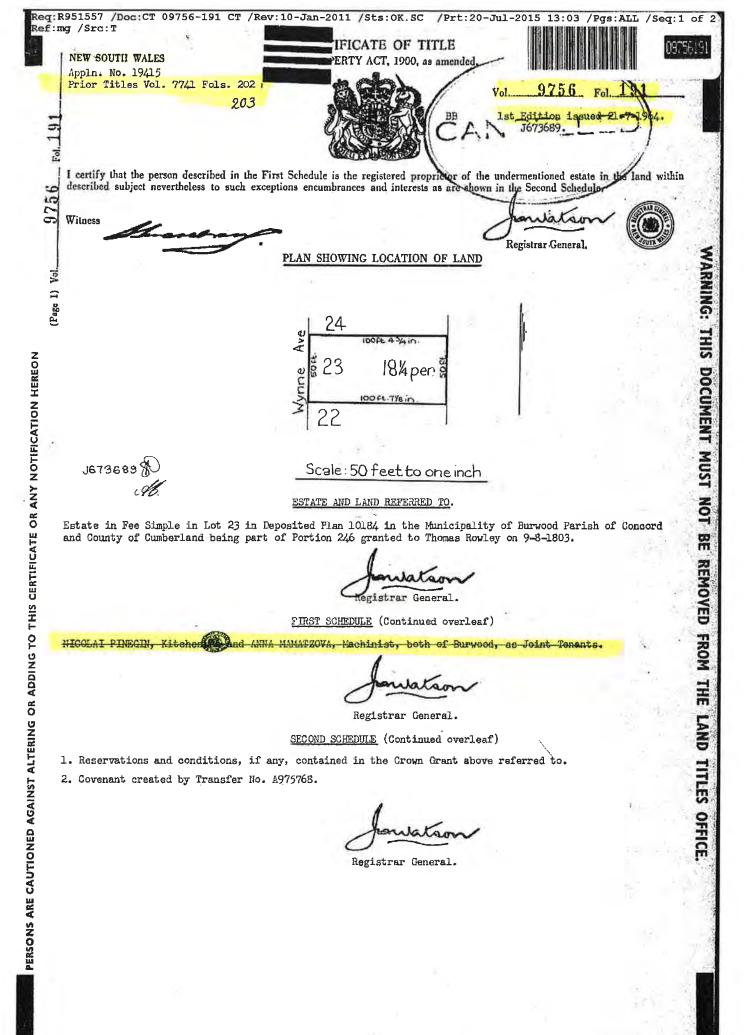

Table 2: Summary of Title Search – 42 to 50 Railway Parade, Burwood (Lot 1 D.P. 588368)

| Year      | Registered Proprietor                                                                                                                                                                                                                                                                                                                                                                                             | Potential Land Activity                                                                                                                                                                                                                                              |
|-----------|-------------------------------------------------------------------------------------------------------------------------------------------------------------------------------------------------------------------------------------------------------------------------------------------------------------------------------------------------------------------------------------------------------------------|----------------------------------------------------------------------------------------------------------------------------------------------------------------------------------------------------------------------------------------------------------------------|
| 1910-1977 | Individuals, Burwood Cinema Ltd, Western Suburbs Cinemas Ltd, Council of the Municipality of Burwood, Burwood and District Cash Order Co. Pty Ltd, Burwood Enterprises Pty Ltd, Berbert Investments Pty Ltd, Savoy Nutrifoods Pty Ltd, Labor Motor Funerals Ltd, Trustees of the Superior Council of Australia of the Society of St Vincent de Paul, Burwood Motors Pty Ltd and William Sheppard Holdings Pty Ltd | Predominately commercial and residential.  Burwood Motors Pty Ltd owned sections of the eastern portion of the lot between 1954 and 1974. The registered name of the company may indicate potentially contaminating landuse such as an automobile mechanic workshop. |
| 1977-1987 | National Mutual Life Association of<br>Australia Ltd and Berbert<br>Investments Pty Ltd                                                                                                                                                                                                                                                                                                                           | Investment Company                                                                                                                                                                                                                                                   |
| 1986-1987 | Supenu Pty Ltd                                                                                                                                                                                                                                                                                                                                                                                                    | Investment Company                                                                                                                                                                                                                                                   |

| Year         | Registered Proprietor                                                                             | Potential Land Activity |
|--------------|---------------------------------------------------------------------------------------------------|-------------------------|
| 1987-1988    | Votraint No. 279 Pty Ltd                                                                          | Investment Company      |
| 1988-1989    | Schwartz Family Co. Pty Ltd                                                                       | Investment Company      |
| 1989-1999    | Council of the Municipality of Burwood                                                            | Crown Land              |
| 1999-2015    | Guardian Trust Australia Ltd  J.P. Morgan Trust Australia Ltd  BNY Trust Company of Australia Ltd | Investment Company      |
| 2015 to date | Wynne Ave Property Pty Ltd <sup>1</sup>                                                           | Investment Company      |