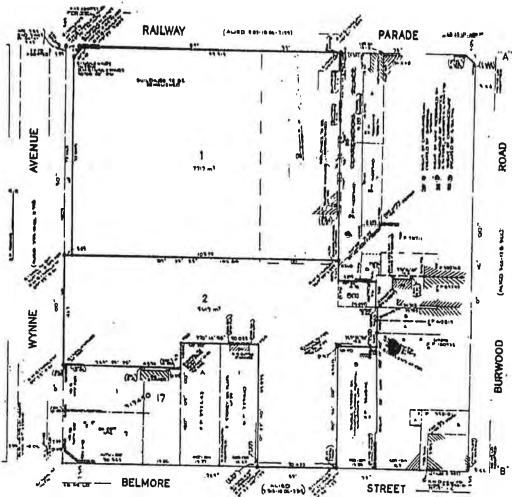

### 3.1 Site Identification

The site is located at 42-60 Railway Parade and Wynne Avenue, Burwood. The relevant Lot and Deposited Plan numbers are listed as follows:

**Table 1: Site location** 

| Property Name  | Property Description                                                                 | Street and<br>Property<br>Number | Lot<br>Number | Deposited<br>Plan |
|----------------|--------------------------------------------------------------------------------------|----------------------------------|---------------|-------------------|
| Burwood Plaza  | Sub-regional Shopping Centre                                                         | 42 - 50 Railway<br>Parade        | 1             | 588368            |
| Burwood Towers | Two multi-storey Commercial Buildings with a separate multi-storey car park at rear. | 55 - 60 Railway<br>Parade        | 16            | 832440            |
| Wynne Avenue   | Approximately 160 m in road length                                                   | Wynne Avenue                     | 1             | 1135855           |

The site covers an area of approximately 1.57 ha and is located within the local government area of Burwood City Council.

A locality map, showing the site and individual property boundaries, is included as Drawing 1, Appendix A.

The adjacent properties included the following:

- **North** Mixed-use of high-rise residential apartments with retail shops on ground level. The railway line is adjacent to the apartments;
- **East** Commercial/retail properties;
- South Fenced off, grassed covered vacant land located adjacent to an open air car park south of Burwood Towers. New high-rise residential/commercial buildings located south of Burwood Plaza, some of which are under construction; and
- West Burwood Library and Burwood Public School.

The site comprised of three lots, Lot 16 DP 832440 consisted of two multi-storey office buildings known as 'Burwood Towers'. A separate, multi-level staff car park is constructed at the rear of the Burwood Towers. Lot 1 DP 588368 comprises Burwood Plaza, a sub-regional shopping centre consisting of a major supermarket, four major retail shops and 53 other speciality shops including two small food courts. Centre car parking is located on the upper levels and consists of approximately 500 car spaces.

Lot 1 DP 1135855 consisted of Wynne Avenue, a public road which connects the two commercial lots.

Key observations from the site inspection in accessible areas are summarised below: