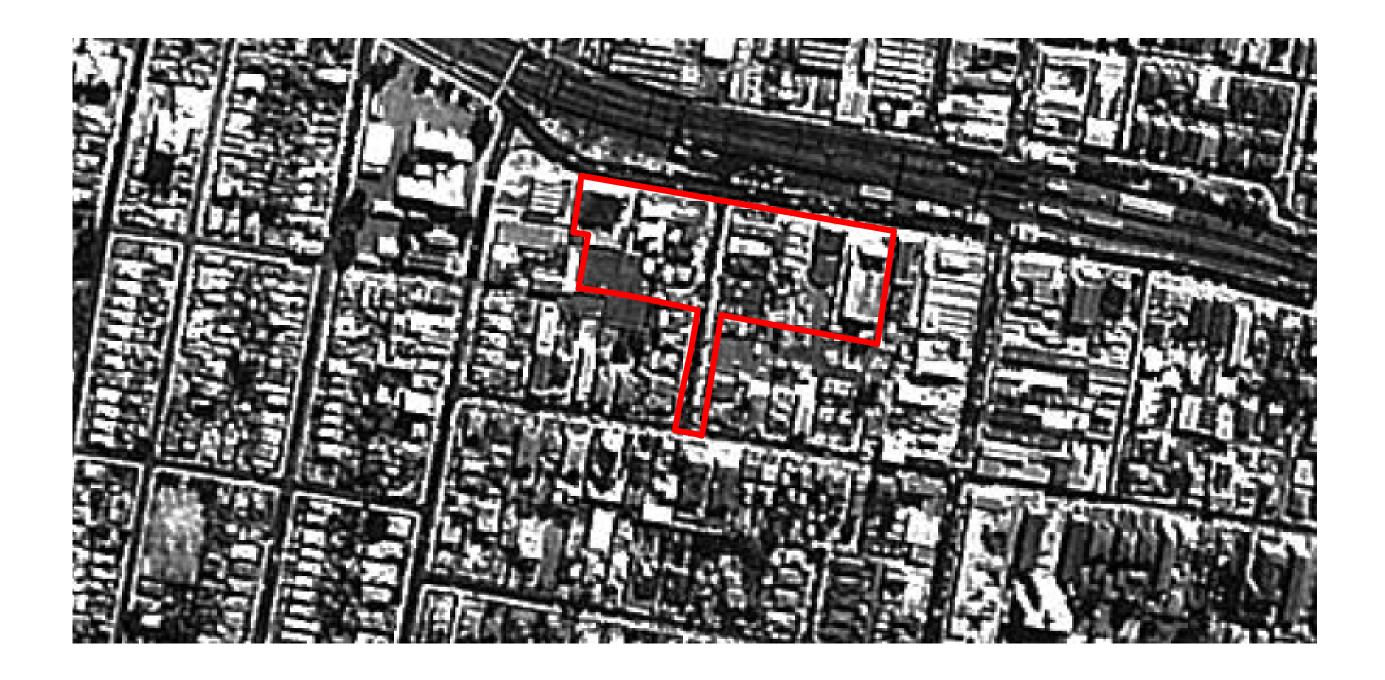

- **1930:** Residential properties fronted Wynne Avenue in the 1930 photo. Warehouses noted as factories on the Historical Title plans dominated the western half of Lot 16. A warehouse was also observed in the eastern portion of Lot 1. The land uses in the central portion of Lot 16 and Lot 1 were unclear. The surrounding land uses consisted of predominately commercial and residential properties.
- **1943:** A new commercial building was constructed in the eastern portion of Lot 16 and a new warehouse was constructed in the north-western corner of Lot 1.
- **1951:** A new warehouse was under construction in the central portion of Lot 1.

- **1961:** New commercial buildings can be seen in the central portion of Lot 16. New buildings were constructed in the western and central portions of Lot.
- **1970:** No significant changes were noticed to the site and the surrounding land since the 1961 photo.
- **1986:** Burwood Plaza was constructed in the 1980s. No significant changes were observed to Lot 16 since the 1961 photo. Some of the residential properties located along Wynne Avenue have been demolished as a result of the new shopping centre development.
- **2009:** Burwood Towers and the multi-level carpark were constructed in the 1990s. Based on the site interview with the Facilities Manager the existing Burwood Towers were once called Telstra Towers and the buildings were constructed when Telstra Corporation Ltd had acquired Lot 16 in 1989.
- **2014:** No significant changes were noticed to the site since the 2009 photo. Neighbouring residential and commercial buildings have been demolished in the south of the surrounding area.
- **2015:** No significant changes were noticed to the site. New residential/commercial development was established to the south of surrounding site.