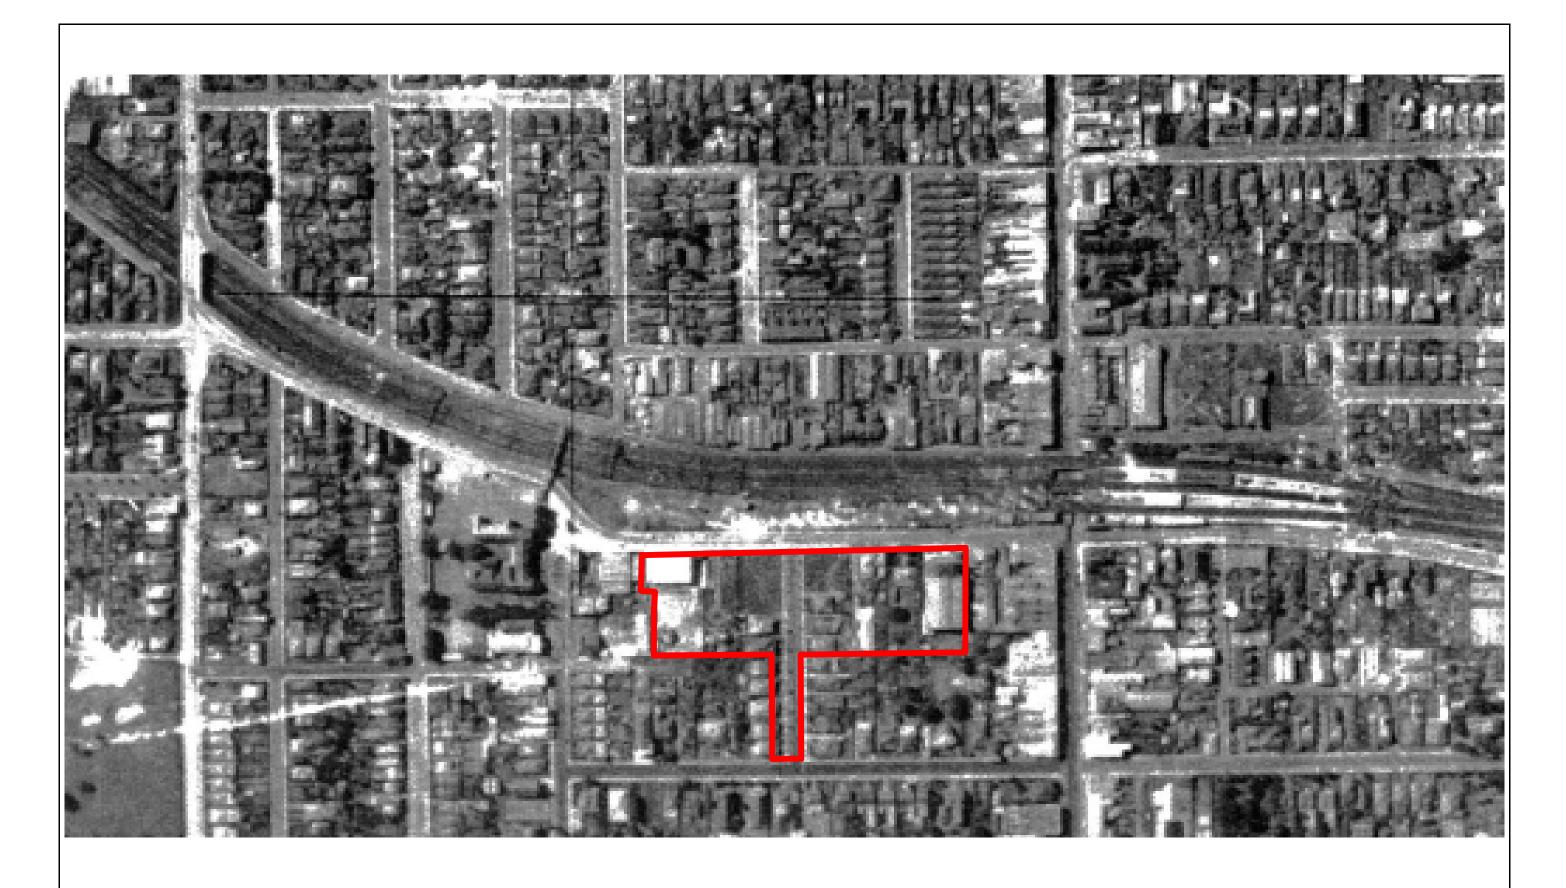

- **1930:** Residential properties fronted Wynne Avenue in the 1930 photo. Warehouses noted as factories on the Historical Title plans dominated the western half of Lot 16. A warehouse was also observed in the eastern portion of Lot 1. The land uses in the central portion of Lot 16 and Lot 1 were unclear. The surrounding land uses consisted of predominately commercial and residential properties.
- **1943:** A new commercial building was constructed in the eastern portion of Lot 16 and a new warehouse was constructed in the north-western corner of Lot 1.
- **1951:** A new warehouse was under construction in the central portion of Lot 1.

- **1961:** New commercial buildings can be seen in the central portion of Lot 16. New buildings were constructed in the western and central portions of Lot.
- **1970:** No significant changes were noticed to the site and the surrounding land since the 1961 photo.
- **1986:** Burwood Plaza was constructed in the 1980s. No significant changes were observed to Lot 16 since the 1961 photo. Some of the residential properties located along Wynne Avenue have been demolished as a result of the new shopping centre development.
- **2009:** Burwood Towers and the multi-level carpark were constructed in the 1990s. Based on the site interview with the Facilities Manager the existing Burwood Towers were once called Telstra Towers and the buildings were constructed when Telstra Corporation Ltd had acquired Lot 16 in 1989.
- **2014:** No significant changes were noticed to the site since the 2009 photo. Neighbouring residential and commercial buildings have been demolished in the south of the surrounding area.
- **2015:** No significant changes were noticed to the site. New residential/commercial development was established to the south of surrounding site.