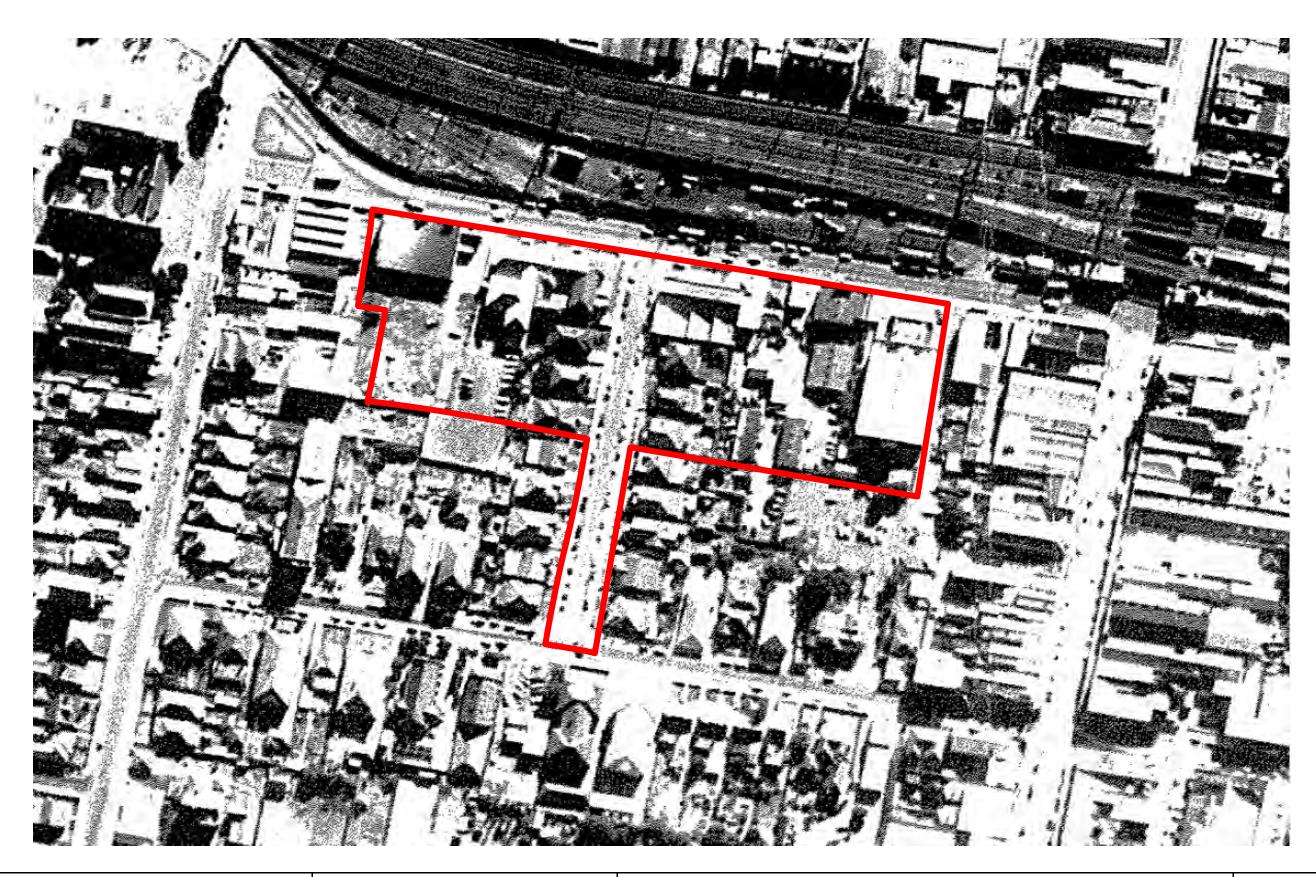

- **1930:** Residential properties fronted Wynne Avenue in the 1930 photo. Warehouses noted as factories on the Historical Title plans dominated the western half of Lot 16. A warehouse was also observed in the eastern portion of Lot 1. The land uses in the central portion of Lot 16 and Lot 1 were unclear. The surrounding land uses consisted of predominately commercial and residential properties.
- **1943:** A new commercial building was constructed in the eastern portion of Lot 16 and a new warehouse was constructed in the north-western corner of Lot 1.
- **1951:** A new warehouse was under construction in the central portion of Lot 1.

- **1961:** New commercial buildings can be seen in the central portion of Lot 16. New buildings were constructed in the western and central portions of Lot.
- **1970:** No significant changes were noticed to the site and the surrounding land since the 1961 photo.
- **1986:** Burwood Plaza was constructed in the 1980s. No significant changes were observed to Lot 16 since the 1961 photo. Some of the residential properties located along Wynne Avenue have been demolished as a result of the new shopping centre development.
- **2009:** Burwood Towers and the multi-level carpark were constructed in the 1990s. Based on the site interview with the Facilities Manager the existing Burwood Towers were once called Telstra Towers and the buildings were constructed when Telstra Corporation Ltd had acquired Lot 16 in 1989.
- **2014:** No significant changes were noticed to the site since the 2009 photo. Neighbouring residential and commercial buildings have been demolished in the south of the surrounding area.
- **2015:** No significant changes were noticed to the site. New residential/commercial development was established to the south of surrounding site.