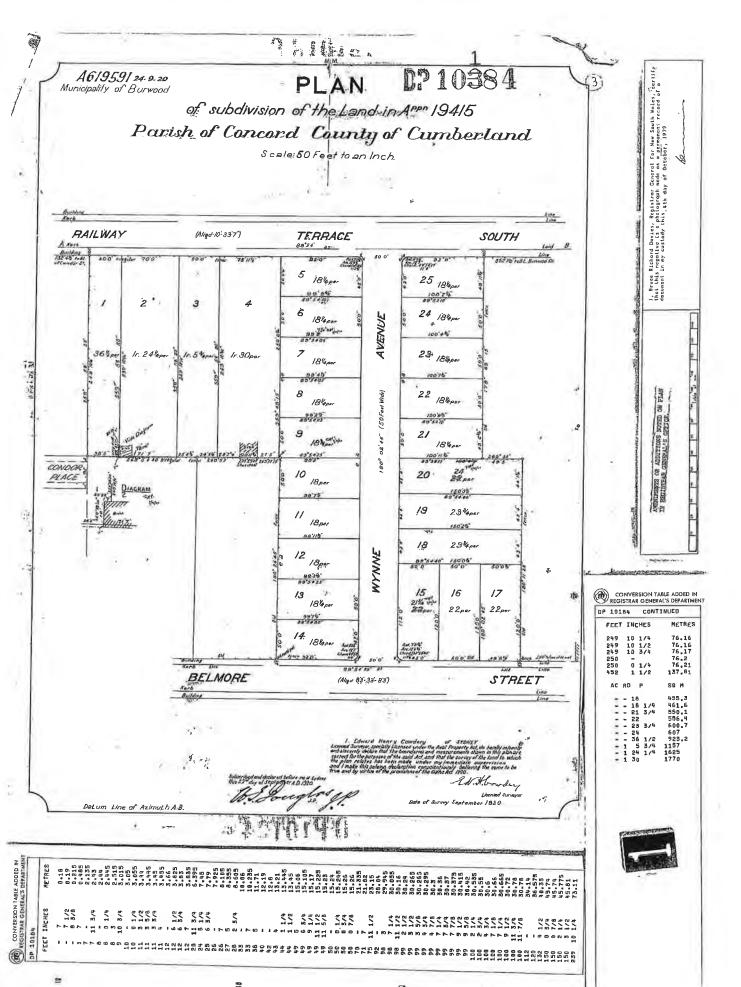

### 5.2 Historical Title Search

A title search was carried out to assist in the identification of previous land uses that could potentially contaminate the site. A copy of the historical title reports is attached in Appendix C. Tables 2 to 4 provide a summary of the reports and highlight potentially contaminating land activities.

Table 3: Summary of Title Search – Wynne Avenue, Burwood (Lot 1 D.P. 1135855)

| Year         | Registered Proprietor                    | Potential Land Activity                         |
|--------------|------------------------------------------|-------------------------------------------------|
| 1915-1920    | Individuals                              | Residential/Agricultural (?)                    |
| 1920-2009    | Set aside in D.P. 10184 as Wynne Avenue. | Not dedicated as a public road by this plan (?) |
| 2009 to date | Burwood Council <sup>1</sup>             | Public Road                                     |