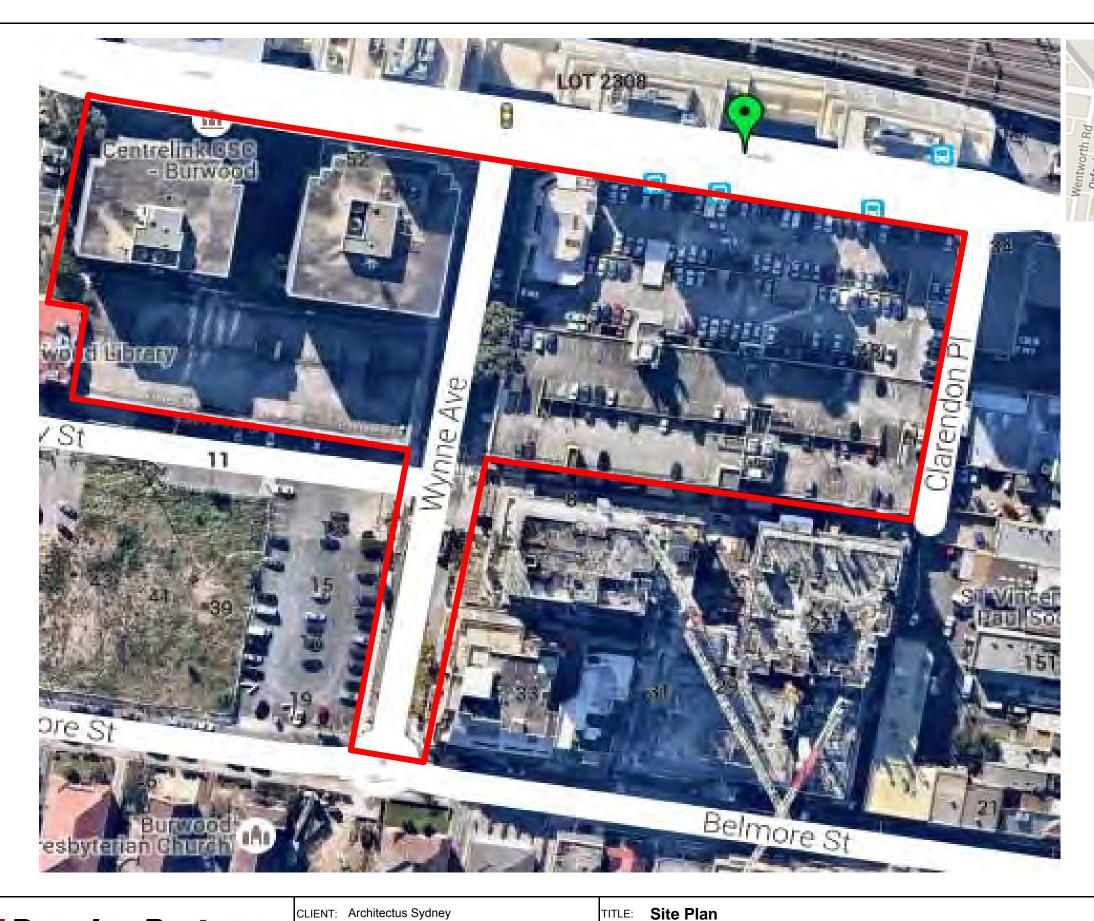

### 1. Introduction

This report details the methodology and results of a preliminary contamination investigation (PCI) undertaken by Douglas Partners Pty Ltd (DP) to support a planning proposal incorporating 42–60 Railway Parade, Burwood (the site), as shown on Drawing 1, Appendix A. The section of Wynne Avenue which runs between the two Lots is also included, as it is proposed to be part of an underground link between the two proposed basement car parks under the road.

### 3.1 Site Identification

The site is located at 42-60 Railway Parade and Wynne Avenue, Burwood. The relevant Lot and Deposited Plan numbers are listed as follows:

**Table 1: Site location** 

| Property Name  | Property Description                                                                 | Street and<br>Property<br>Number | Lot<br>Number | Deposited<br>Plan |
|----------------|--------------------------------------------------------------------------------------|----------------------------------|---------------|-------------------|
| Burwood Plaza  | Sub-regional Shopping Centre                                                         | 42 - 50 Railway<br>Parade        | 1             | 588368            |
| Burwood Towers | Two multi-storey Commercial Buildings with a separate multi-storey car park at rear. | 55 - 60 Railway<br>Parade        | 16            | 832440            |
| Wynne Avenue   | Approximately 160 m in road length                                                   | Wynne Avenue                     | 1             | 1135855           |

The site covers an area of approximately 1.57 ha and is located within the local government area of Burwood City Council.

A locality map, showing the site and individual property boundaries, is included as Drawing 1, Appendix A.

The adjacent properties included the following:

- **North** Mixed-use of high-rise residential apartments with retail shops on ground level. The railway line is adjacent to the apartments;
- **East** Commercial/retail properties;
- South Fenced off, grassed covered vacant land located adjacent to an open air car park south of Burwood Towers. New high-rise residential/commercial buildings located south of Burwood Plaza, some of which are under construction; and
- West Burwood Library and Burwood Public School.