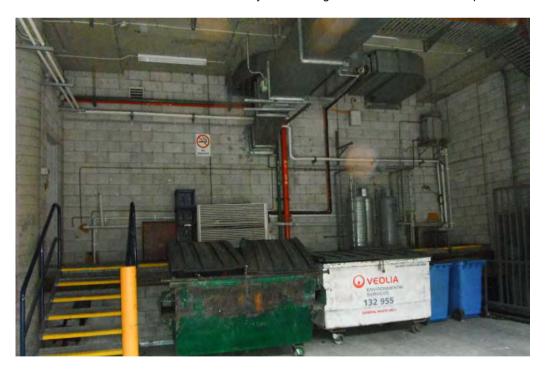

### **Burwood Towers - Loading Dock Areas**

- Three 45 kg LPG gas cylinders were stored in a metal cage. The gas cylinders were used for the café situated on ground level (refer to Photo 1);
- A small waste water filter system was located adjacent to the gas cylinders (Photo 2). The facilities manager indicated it was used to filter the waste water from the Café prior to sewer discharge. At the time of inspection, there was an overflow of water with no bunding and spill management system put in place (Photo 3). The waste water filter system was placed on a raised concrete platform with concrete pavement on ground level, indicating that any waste water leakage/overflow would not penetrate into the ground but would probably enter the local stormwater system;
- The loading dock areas were also used to store general waste and recycling bins (Photo 4);
- Storage of small quantity of cleaning liquid agents was observed in a garage store room. Each individual container stored less than 10 L of cleaning chemicals (Photo 5); and
- The loading docks were concrete paved. Apart from the overflow of water from the waste water filter system, the areas were generally maintained in good condition. The Facilities manager indicated there was no record of underground storage tank.