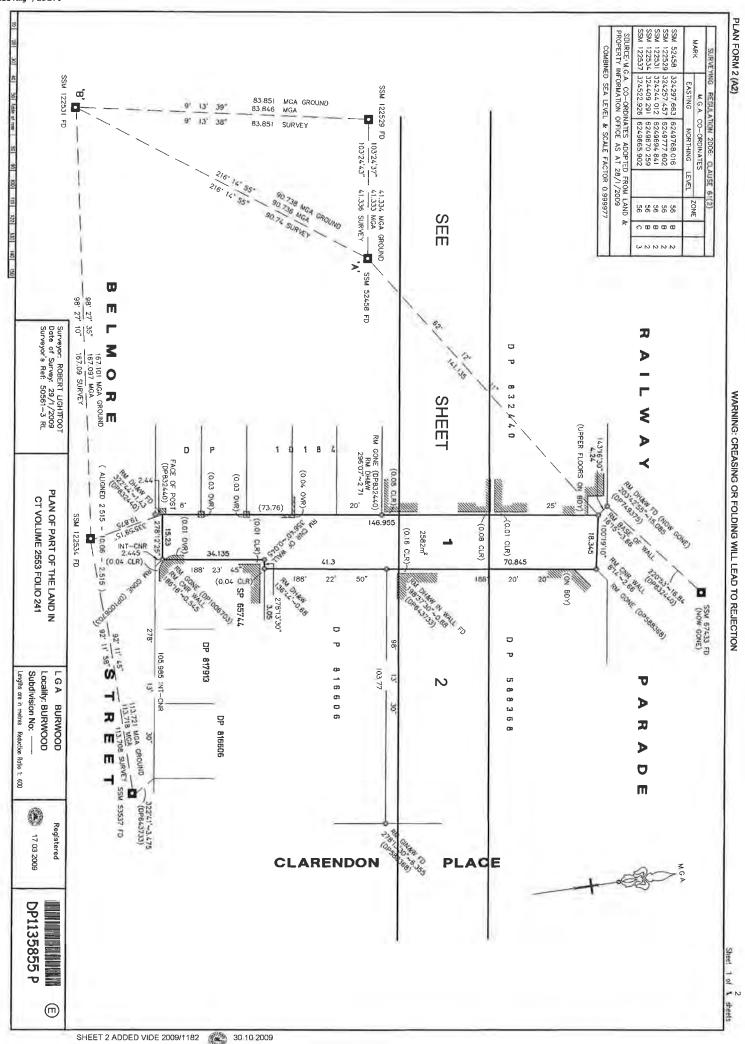

### 3.1 Site Identification

The site is located at 42-60 Railway Parade and Wynne Avenue, Burwood. The relevant Lot and Deposited Plan numbers are listed as follows:

**Table 1: Site location** 

| Property Name  | Property Description                                                                 | Street and<br>Property<br>Number | Lot<br>Number | Deposited<br>Plan |
|----------------|--------------------------------------------------------------------------------------|----------------------------------|---------------|-------------------|
| Burwood Plaza  | Sub-regional Shopping Centre                                                         | 42 - 50 Railway<br>Parade        | 1             | 588368            |
| Burwood Towers | Two multi-storey Commercial Buildings with a separate multi-storey car park at rear. | 55 - 60 Railway<br>Parade        | 16            | 832440            |
| Wynne Avenue   | Approximately 160 m in road length                                                   | Wynne Avenue                     | 1             | 1135855           |

The site covers an area of approximately 1.57 ha and is located within the local government area of Burwood City Council.

A locality map, showing the site and individual property boundaries, is included as Drawing 1, Appendix A.

### 5.2 Historical Title Search

A title search was carried out to assist in the identification of previous land uses that could potentially contaminate the site. A copy of the historical title reports is attached in Appendix C. Tables 2 to 4 provide a summary of the reports and highlight potentially contaminating land activities.

Table 2: Summary of Title Search – 42 to 50 Railway Parade, Burwood (Lot 1 D.P. 588368)

| Year      | Registered Proprietor                                                                                                                                                                                                                                                                                                                                                                                             | Potential Land Activity                                                                                                                                                                                                                                              |
|-----------|-------------------------------------------------------------------------------------------------------------------------------------------------------------------------------------------------------------------------------------------------------------------------------------------------------------------------------------------------------------------------------------------------------------------|----------------------------------------------------------------------------------------------------------------------------------------------------------------------------------------------------------------------------------------------------------------------|
| 1910-1977 | Individuals, Burwood Cinema Ltd, Western Suburbs Cinemas Ltd, Council of the Municipality of Burwood, Burwood and District Cash Order Co. Pty Ltd, Burwood Enterprises Pty Ltd, Berbert Investments Pty Ltd, Savoy Nutrifoods Pty Ltd, Labor Motor Funerals Ltd, Trustees of the Superior Council of Australia of the Society of St Vincent de Paul, Burwood Motors Pty Ltd and William Sheppard Holdings Pty Ltd | Predominately commercial and residential.  Burwood Motors Pty Ltd owned sections of the eastern portion of the lot between 1954 and 1974. The registered name of the company may indicate potentially contaminating landuse such as an automobile mechanic workshop. |
| 1977-1987 | National Mutual Life Association of<br>Australia Ltd and Berbert<br>Investments Pty Ltd                                                                                                                                                                                                                                                                                                                           | Investment Company                                                                                                                                                                                                                                                   |
| 1986-1987 | Supenu Pty Ltd                                                                                                                                                                                                                                                                                                                                                                                                    | Investment Company                                                                                                                                                                                                                                                   |

| Year         | Registered Proprietor                                                                             | Potential Land Activity |
|--------------|---------------------------------------------------------------------------------------------------|-------------------------|
| 1987-1988    | Votraint No. 279 Pty Ltd                                                                          | Investment Company      |
| 1988-1989    | Schwartz Family Co. Pty Ltd                                                                       | Investment Company      |
| 1989-1999    | Council of the Municipality of Burwood                                                            | Crown Land              |
| 1999-2015    | Guardian Trust Australia Ltd  J.P. Morgan Trust Australia Ltd  BNY Trust Company of Australia Ltd | Investment Company      |
| 2015 to date | Wynne Ave Property Pty Ltd <sup>1</sup>                                                           | Investment Company      |

Table 4: Summary of Title Search – 52 to 60 Railway Parade, Burwood (Lot 16 D.P. 832440)

| Year         | Registered Proprietor                                                                                                                                                                                          | Potential Land Activity                                                                                                                                                                                                                                                                                                                                                                                                     |
|--------------|----------------------------------------------------------------------------------------------------------------------------------------------------------------------------------------------------------------|-----------------------------------------------------------------------------------------------------------------------------------------------------------------------------------------------------------------------------------------------------------------------------------------------------------------------------------------------------------------------------------------------------------------------------|
| 1915-1989    | Individuals, Tanner Middleton Ltd, Hackshall's Ltd, Metropolitan Burial & Cremation Society Pty Ltd, Supenu Pty Ltd, Narrawa Pty Ltd, Jocamps Pty Ltd and National Mutual Life Association of Australasia Ltd. | Predominately residential/commercial.  Tanner Middleton Ltd (or formerly known as Walters Middleton & Eades Ltd) occupied the western half portion of Lot 16 between 1921 and 1929. Based on information retrieved from the City of Canada Bay Heritage Society, Tanner Middleton Ltd established a timber mill on Exile Bay in Concord, producing sawn logs, milling and flooring.  The two-storey brick factory at No. 56 |
|              |                                                                                                                                                                                                                | Railway Parade shown on the historical title plans may indicate the operation of a timber processing plant in the western half portion of Lot 16.                                                                                                                                                                                                                                                                           |
| 1989-1994    | Telstra Corporation Ltd                                                                                                                                                                                        | Commercial                                                                                                                                                                                                                                                                                                                                                                                                                  |
| 1994-2007    | Perpetual Trustee Company Ltd                                                                                                                                                                                  | Investment Company                                                                                                                                                                                                                                                                                                                                                                                                          |
| 2007-2014    | 360 Capital RE Ltd                                                                                                                                                                                             | Investment Company                                                                                                                                                                                                                                                                                                                                                                                                          |
| 2014 to date | Wynne Avenue Property Pty Ltd <sup>1</sup>                                                                                                                                                                     | Investment Company                                                                                                                                                                                                                                                                                                                                                                                                          |