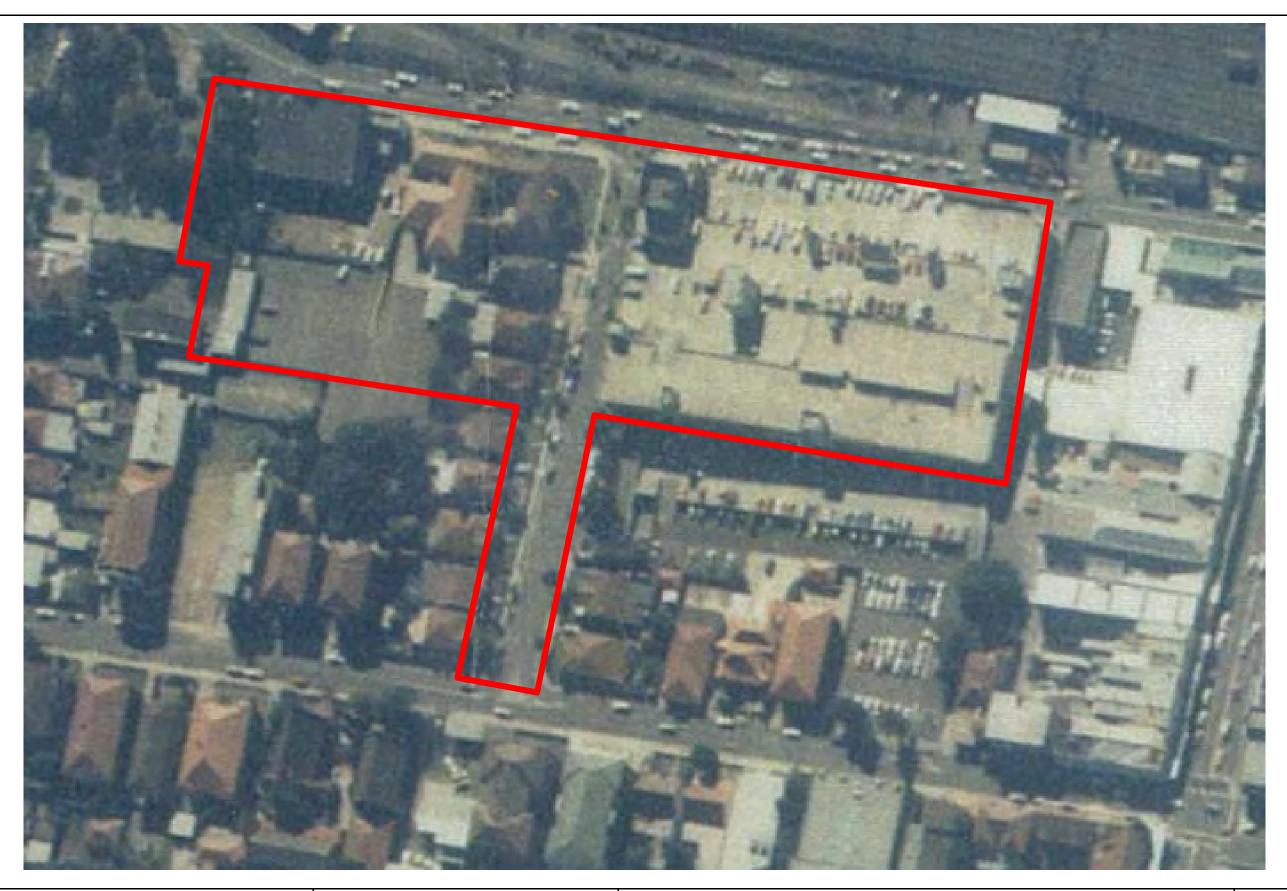

- **1930:** Residential properties fronted Wynne Avenue in the 1930 photo. Warehouses noted as factories on the Historical Title plans dominated the western half of Lot 16. A warehouse was also observed in the eastern portion of Lot 1. The land uses in the central portion of Lot 16 and Lot 1 were unclear. The surrounding land uses consisted of predominately commercial and residential properties.
- **1943:** A new commercial building was constructed in the eastern portion of Lot 16 and a new warehouse was constructed in the north-western corner of Lot 1.
- **1951:** A new warehouse was under construction in the central portion of Lot 1.

- **1961:** New commercial buildings can be seen in the central portion of Lot 16. New buildings were constructed in the western and central portions of Lot.
- **1970:** No significant changes were noticed to the site and the surrounding land since the 1961 photo.
- **1986:** Burwood Plaza was constructed in the 1980s. No significant changes were observed to Lot 16 since the 1961 photo. Some of the residential properties located along Wynne Avenue have been demolished as a result of the new shopping centre development.
- **2009:** Burwood Towers and the multi-level carpark were constructed in the 1990s. Based on the site interview with the Facilities Manager the existing Burwood Towers were once called Telstra Towers and the buildings were constructed when Telstra Corporation Ltd had acquired Lot 16 in 1989.
- **2014:** No significant changes were noticed to the site since the 2009 photo. Neighbouring residential and commercial buildings have been demolished in the south of the surrounding area.
- **2015:** No significant changes were noticed to the site. New residential/commercial development was established to the south of surrounding site.