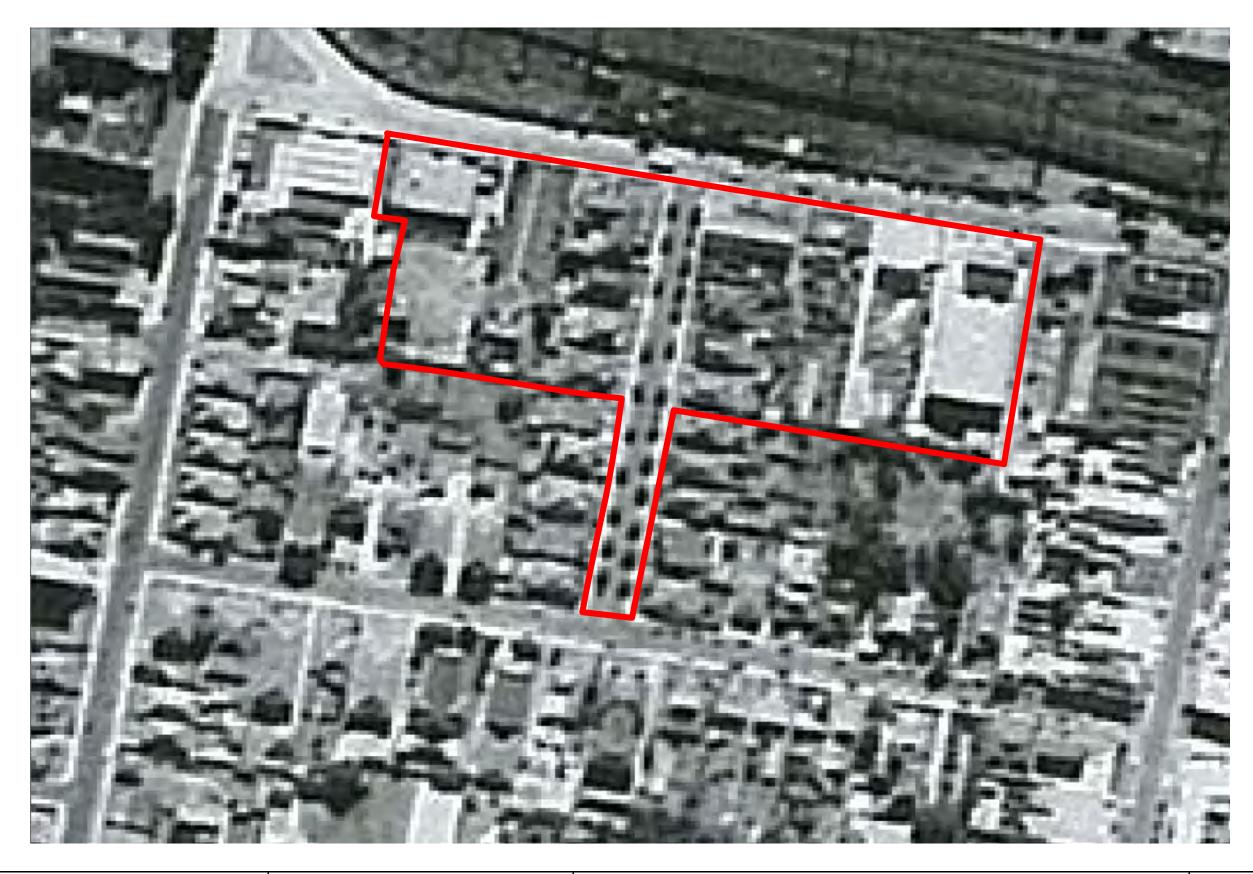

- **1930:** Residential properties fronted Wynne Avenue in the 1930 photo. Warehouses noted as factories on the Historical Title plans dominated the western half of Lot 16. A warehouse was also observed in the eastern portion of Lot 1. The land uses in the central portion of Lot 16 and Lot 1 were unclear. The surrounding land uses consisted of predominately commercial and residential properties.
- **1943:** A new commercial building was constructed in the eastern portion of Lot 16 and a new warehouse was constructed in the north-western corner of Lot 1.
- **1951:** A new warehouse was under construction in the central portion of Lot 1.

- **1961:** New commercial buildings can be seen in the central portion of Lot 16. New buildings were constructed in the western and central portions of Lot.
- **1970:** No significant changes were noticed to the site and the surrounding land since the 1961 photo.
- **1986:** Burwood Plaza was constructed in the 1980s. No significant changes were observed to Lot 16 since the 1961 photo. Some of the residential properties located along Wynne Avenue have been demolished as a result of the new shopping centre development.
- **2009:** Burwood Towers and the multi-level carpark were constructed in the 1990s. Based on the site interview with the Facilities Manager the existing Burwood Towers were once called Telstra Towers and the buildings were constructed when Telstra Corporation Ltd had acquired Lot 16 in 1989.
- **2014:** No significant changes were noticed to the site since the 2009 photo. Neighbouring residential and commercial buildings have been demolished in the south of the surrounding area.
- **2015:** No significant changes were noticed to the site. New residential/commercial development was established to the south of surrounding site.