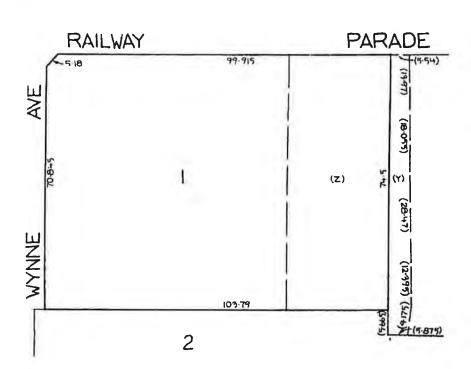

### 3.1 Site Identification

The site is located at 42-60 Railway Parade and Wynne Avenue, Burwood. The relevant Lot and Deposited Plan numbers are listed as follows:

**Table 1: Site location** 

| Property Name  | Property Description                                                                 | Street and<br>Property<br>Number | Lot<br>Number | Deposited<br>Plan |
|----------------|--------------------------------------------------------------------------------------|----------------------------------|---------------|-------------------|
| Burwood Plaza  | Sub-regional Shopping Centre                                                         | 42 - 50 Railway<br>Parade        | 1             | 588368            |
| Burwood Towers | Two multi-storey Commercial Buildings with a separate multi-storey car park at rear. | 55 - 60 Railway<br>Parade        | 16            | 832440            |
| Wynne Avenue   | Approximately 160 m in road length                                                   | Wynne Avenue                     | 1             | 1135855           |

The site covers an area of approximately 1.57 ha and is located within the local government area of Burwood City Council.

A locality map, showing the site and individual property boundaries, is included as Drawing 1, Appendix A.

The site comprised of three lots, Lot 16 DP 832440 consisted of two multi-storey office buildings known as 'Burwood Towers'. A separate, multi-level staff car park is constructed at the rear of the Burwood Towers. Lot 1 DP 588368 comprises Burwood Plaza, a sub-regional shopping centre consisting of a major supermarket, four major retail shops and 53 other speciality shops including two small food courts. Centre car parking is located on the upper levels and consists of approximately 500 car spaces.

Lot 1 DP 1135855 consisted of Wynne Avenue, a public road which connects the two commercial lots.

Key observations from the site inspection in accessible areas are summarised below: