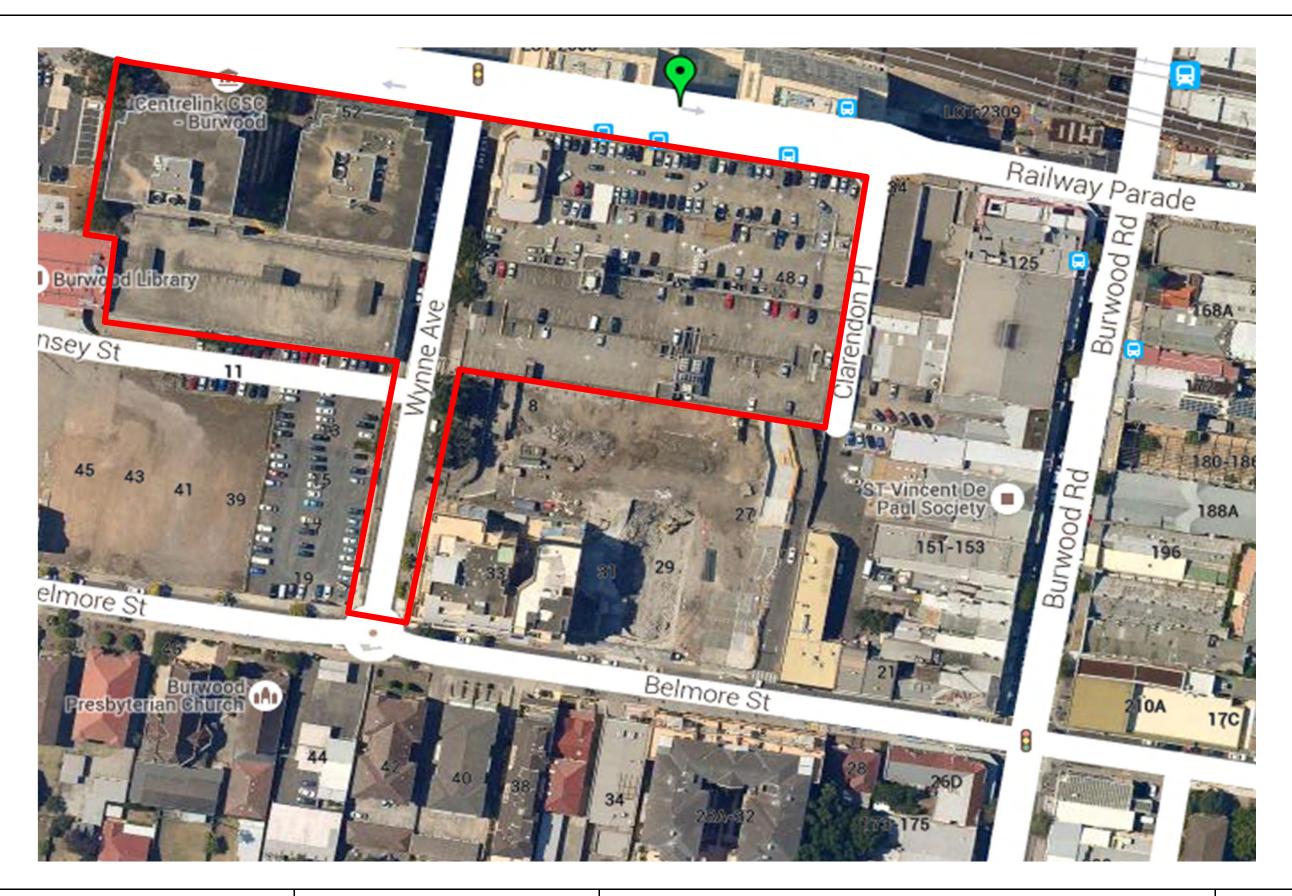

### 3.1 Site Identification

The site is located at 42-60 Railway Parade and Wynne Avenue, Burwood. The relevant Lot and Deposited Plan numbers are listed as follows:

**Table 1: Site location** 

| Property Name  | Property Description                                                                 | Street and<br>Property<br>Number | Lot<br>Number | Deposited<br>Plan |
|----------------|--------------------------------------------------------------------------------------|----------------------------------|---------------|-------------------|
| Burwood Plaza  | Sub-regional Shopping Centre                                                         | 42 - 50 Railway<br>Parade        | 1             | 588368            |
| Burwood Towers | Two multi-storey Commercial Buildings with a separate multi-storey car park at rear. | 55 - 60 Railway<br>Parade        | 16            | 832440            |
| Wynne Avenue   | Approximately 160 m in road length                                                   | Wynne Avenue                     | 1             | 1135855           |

The site covers an area of approximately 1.57 ha and is located within the local government area of Burwood City Council.

A locality map, showing the site and individual property boundaries, is included as Drawing 1, Appendix A.

The adjacent properties included the following:

- **North** Mixed-use of high-rise residential apartments with retail shops on ground level. The railway line is adjacent to the apartments;
- **East** Commercial/retail properties;
- South Fenced off, grassed covered vacant land located adjacent to an open air car park south of Burwood Towers. New high-rise residential/commercial buildings located south of Burwood Plaza, some of which are under construction; and
- West Burwood Library and Burwood Public School.

The site comprised of three lots, Lot 16 DP 832440 consisted of two multi-storey office buildings known as 'Burwood Towers'. A separate, multi-level staff car park is constructed at the rear of the Burwood Towers. Lot 1 DP 588368 comprises Burwood Plaza, a sub-regional shopping centre consisting of a major supermarket, four major retail shops and 53 other speciality shops including two small food courts. Centre car parking is located on the upper levels and consists of approximately 500 car spaces.

Lot 1 DP 1135855 consisted of Wynne Avenue, a public road which connects the two commercial lots.

Key observations from the site inspection in accessible areas are summarised below: