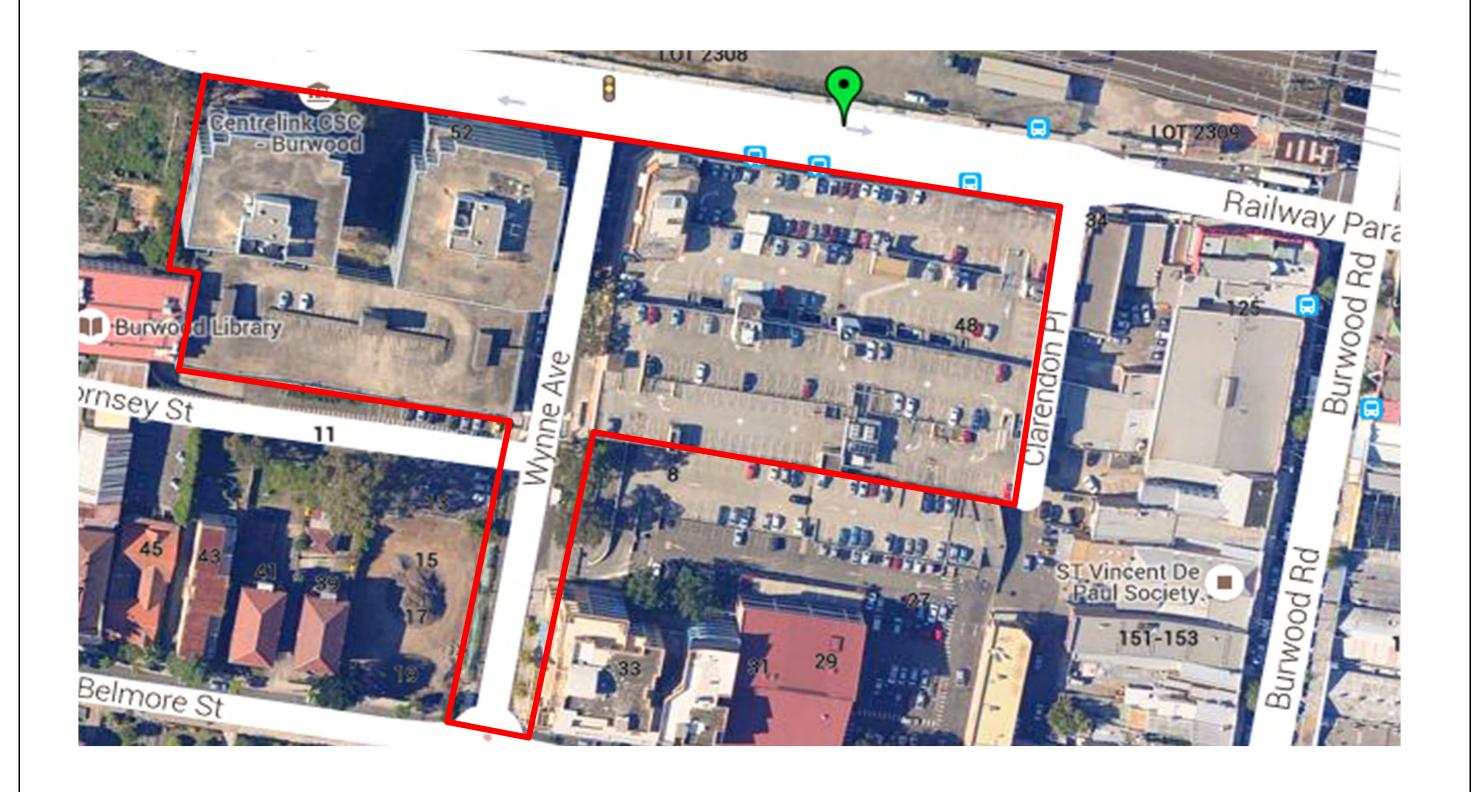

### 3.1 Site Identification

The site is located at 42-60 Railway Parade and Wynne Avenue, Burwood. The relevant Lot and Deposited Plan numbers are listed as follows:

**Table 1: Site location** 

| Property Name  | Property Description                                                                 | Street and<br>Property<br>Number | Lot<br>Number | Deposited<br>Plan |
|----------------|--------------------------------------------------------------------------------------|----------------------------------|---------------|-------------------|
| Burwood Plaza  | Sub-regional Shopping Centre                                                         | 42 - 50 Railway<br>Parade        | 1             | 588368            |
| Burwood Towers | Two multi-storey Commercial Buildings with a separate multi-storey car park at rear. | 55 - 60 Railway<br>Parade        | 16            | 832440            |
| Wynne Avenue   | Approximately 160 m in road length                                                   | Wynne Avenue                     | 1             | 1135855           |

The site covers an area of approximately 1.57 ha and is located within the local government area of Burwood City Council.

A locality map, showing the site and individual property boundaries, is included as Drawing 1, Appendix A.

The adjacent properties included the following:

- **North** Mixed-use of high-rise residential apartments with retail shops on ground level. The railway line is adjacent to the apartments;
- **East** Commercial/retail properties;
- South Fenced off, grassed covered vacant land located adjacent to an open air car park south of Burwood Towers. New high-rise residential/commercial buildings located south of Burwood Plaza, some of which are under construction; and
- West Burwood Library and Burwood Public School.

The site comprised of three lots, Lot 16 DP 832440 consisted of two multi-storey office buildings known as 'Burwood Towers'. A separate, multi-level staff car park is constructed at the rear of the Burwood Towers. Lot 1 DP 588368 comprises Burwood Plaza, a sub-regional shopping centre consisting of a major supermarket, four major retail shops and 53 other speciality shops including two small food courts. Centre car parking is located on the upper levels and consists of approximately 500 car spaces.

Lot 1 DP 1135855 consisted of Wynne Avenue, a public road which connects the two commercial lots.

Key observations from the site inspection in accessible areas are summarised below: