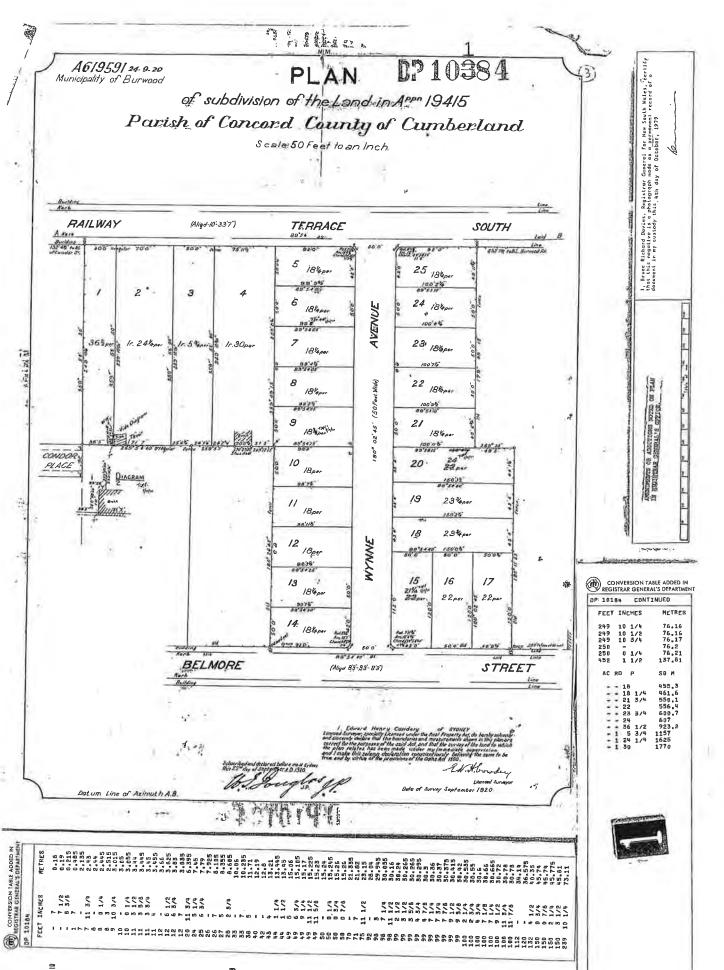

### 5.2 Historical Title Search

A title search was carried out to assist in the identification of previous land uses that could potentially contaminate the site. A copy of the historical title reports is attached in Appendix C. Tables 2 to 4 provide a summary of the reports and highlight potentially contaminating land activities.

Table 2: Summary of Title Search – 42 to 50 Railway Parade, Burwood (Lot 1 D.P. 588368)

| Year      | Registered Proprietor                                                                                                                                                                                                                                                                                                                                                                                             | Potential Land Activity                                                                                                                                                                                                                                              |
|-----------|-------------------------------------------------------------------------------------------------------------------------------------------------------------------------------------------------------------------------------------------------------------------------------------------------------------------------------------------------------------------------------------------------------------------|----------------------------------------------------------------------------------------------------------------------------------------------------------------------------------------------------------------------------------------------------------------------|
| 1910-1977 | Individuals, Burwood Cinema Ltd, Western Suburbs Cinemas Ltd, Council of the Municipality of Burwood, Burwood and District Cash Order Co. Pty Ltd, Burwood Enterprises Pty Ltd, Berbert Investments Pty Ltd, Savoy Nutrifoods Pty Ltd, Labor Motor Funerals Ltd, Trustees of the Superior Council of Australia of the Society of St Vincent de Paul, Burwood Motors Pty Ltd and William Sheppard Holdings Pty Ltd | Predominately commercial and residential.  Burwood Motors Pty Ltd owned sections of the eastern portion of the lot between 1954 and 1974. The registered name of the company may indicate potentially contaminating landuse such as an automobile mechanic workshop. |
| 1977-1987 | National Mutual Life Association of<br>Australia Ltd and Berbert<br>Investments Pty Ltd                                                                                                                                                                                                                                                                                                                           | Investment Company                                                                                                                                                                                                                                                   |
| 1986-1987 | Supenu Pty Ltd                                                                                                                                                                                                                                                                                                                                                                                                    | Investment Company                                                                                                                                                                                                                                                   |

| Year         | Registered Proprietor                                                                             | Potential Land Activity |
|--------------|---------------------------------------------------------------------------------------------------|-------------------------|
| 1987-1988    | Votraint No. 279 Pty Ltd                                                                          | Investment Company      |
| 1988-1989    | Schwartz Family Co. Pty Ltd                                                                       | Investment Company      |
| 1989-1999    | Council of the Municipality of Burwood                                                            | Crown Land              |
| 1999-2015    | Guardian Trust Australia Ltd  J.P. Morgan Trust Australia Ltd  BNY Trust Company of Australia Ltd | Investment Company      |
| 2015 to date | Wynne Ave Property Pty Ltd <sup>1</sup>                                                           | Investment Company      |

Table 3: Summary of Title Search – Wynne Avenue, Burwood (Lot 1 D.P. 1135855)

| Year         | Registered Proprietor                    | Potential Land Activity                         |
|--------------|------------------------------------------|-------------------------------------------------|
| 1915-1920    | Individuals                              | Residential/Agricultural (?)                    |
| 1920-2009    | Set aside in D.P. 10184 as Wynne Avenue. | Not dedicated as a public road by this plan (?) |
| 2009 to date | Burwood Council <sup>1</sup>             | Public Road                                     |

Table 4: Summary of Title Search – 52 to 60 Railway Parade, Burwood (Lot 16 D.P. 832440)

| Year         | Registered Proprietor                                                                                                                                                                                          | Potential Land Activity                                                                                                                                                                                                                                                                                                                                                                                                     |
|--------------|----------------------------------------------------------------------------------------------------------------------------------------------------------------------------------------------------------------|-----------------------------------------------------------------------------------------------------------------------------------------------------------------------------------------------------------------------------------------------------------------------------------------------------------------------------------------------------------------------------------------------------------------------------|
| 1915-1989    | Individuals, Tanner Middleton Ltd, Hackshall's Ltd, Metropolitan Burial & Cremation Society Pty Ltd, Supenu Pty Ltd, Narrawa Pty Ltd, Jocamps Pty Ltd and National Mutual Life Association of Australasia Ltd. | Predominately residential/commercial.  Tanner Middleton Ltd (or formerly known as Walters Middleton & Eades Ltd) occupied the western half portion of Lot 16 between 1921 and 1929. Based on information retrieved from the City of Canada Bay Heritage Society, Tanner Middleton Ltd established a timber mill on Exile Bay in Concord, producing sawn logs, milling and flooring.  The two-storey brick factory at No. 56 |
|              |                                                                                                                                                                                                                | Railway Parade shown on the historical title plans may indicate the operation of a timber processing plant in the western half portion of Lot 16.                                                                                                                                                                                                                                                                           |
| 1989-1994    | Telstra Corporation Ltd                                                                                                                                                                                        | Commercial                                                                                                                                                                                                                                                                                                                                                                                                                  |
| 1994-2007    | Perpetual Trustee Company Ltd                                                                                                                                                                                  | Investment Company                                                                                                                                                                                                                                                                                                                                                                                                          |
| 2007-2014    | 360 Capital RE Ltd                                                                                                                                                                                             | Investment Company                                                                                                                                                                                                                                                                                                                                                                                                          |
| 2014 to date | Wynne Avenue Property Pty Ltd <sup>1</sup>                                                                                                                                                                     | Investment Company                                                                                                                                                                                                                                                                                                                                                                                                          |