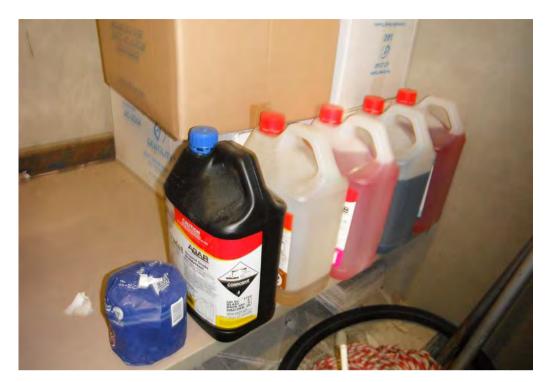

### **Burwood Towers - Loading Dock Areas**

- Three 45 kg LPG gas cylinders were stored in a metal cage. The gas cylinders were used for the café situated on ground level (refer to Photo 1);
- A small waste water filter system was located adjacent to the gas cylinders (Photo 2). The facilities manager indicated it was used to filter the waste water from the Café prior to sewer discharge. At the time of inspection, there was an overflow of water with no bunding and spill management system put in place (Photo 3). The waste water filter system was placed on a raised concrete platform with concrete pavement on ground level, indicating that any waste water leakage/overflow would not penetrate into the ground but would probably enter the local stormwater system;
- The loading dock areas were also used to store general waste and recycling bins (Photo 4);
- Storage of small quantity of cleaning liquid agents was observed in a garage store room. Each individual container stored less than 10 L of cleaning chemicals (Photo 5); and
- The loading docks were concrete paved. Apart from the overflow of water from the waste water filter system, the areas were generally maintained in good condition. The Facilities manager indicated there was no record of underground storage tank.

### **Burwood Plaza - Loading Dock Area**

- The loading dock generally contained a cardboard compactor, several storage cages and cool
  rooms for fresh food stores (Photos 6-8). A drainage area was observed towards the end of the
  entrance ramp. The Centre Manager was uncertain whether the surface water was discharged to
  stormwater or sewer (Photo 9);
- A cooking oil storage tank (aboveground) collected from the food courts was observed in the loading dock area of Burwood Plaza. Leakage or overflow of the oil from the tank was not observed. There was no bunding and/or spill management system installed (Photo 10);
- Storage of small quantity of cleaning chemicals including degreaser, hand soap, floor sealer/coating was observed in the cleaner's room. Each individual container stored less than 20 L of cleaning liquid agents (Photo 11); and