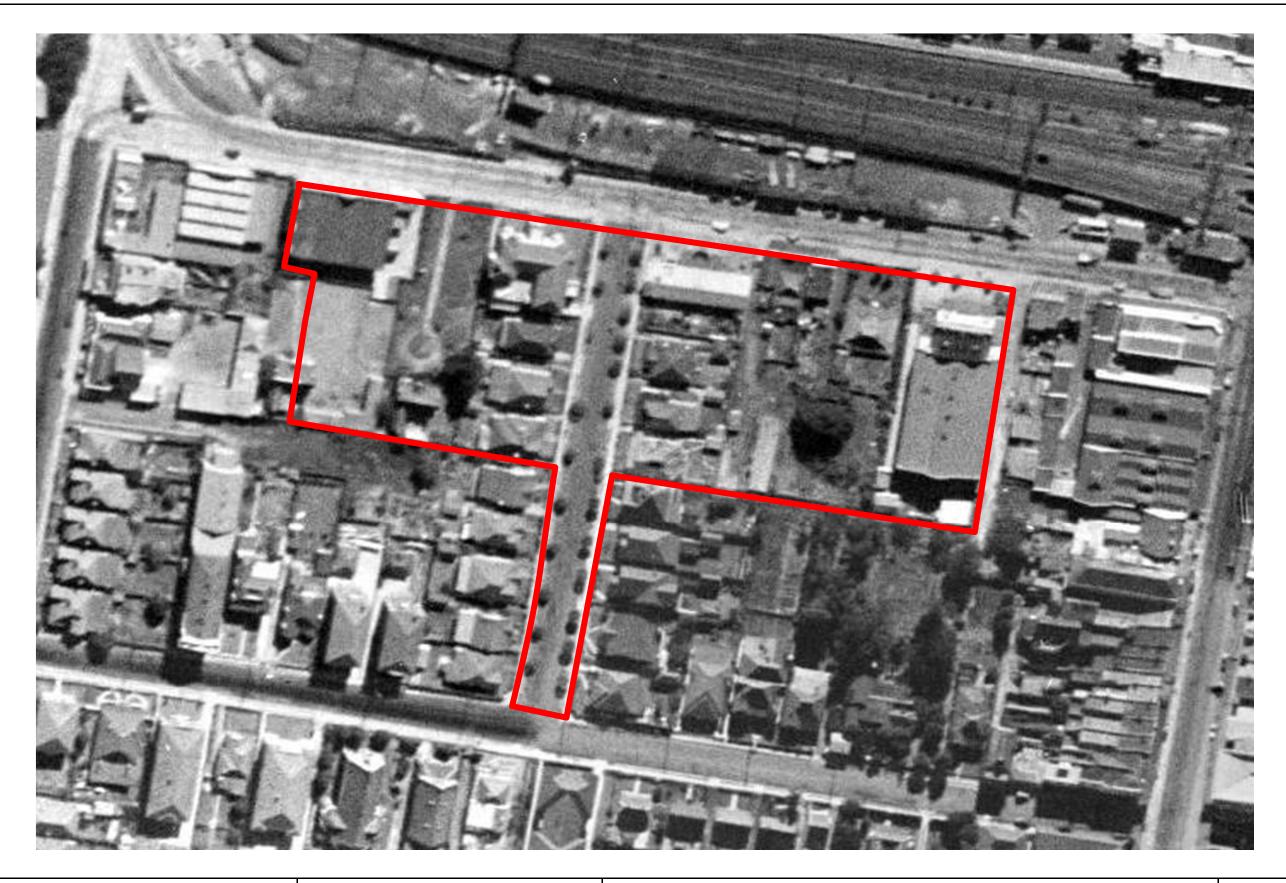

- **1930:** Residential properties fronted Wynne Avenue in the 1930 photo. Warehouses noted as factories on the Historical Title plans dominated the western half of Lot 16. A warehouse was also observed in the eastern portion of Lot 1. The land uses in the central portion of Lot 16 and Lot 1 were unclear. The surrounding land uses consisted of predominately commercial and residential properties.
- **1943:** A new commercial building was constructed in the eastern portion of Lot 16 and a new warehouse was constructed in the north-western corner of Lot 1.
- **1951:** A new warehouse was under construction in the central portion of Lot 1.

- **1961:** New commercial buildings can be seen in the central portion of Lot 16. New buildings were constructed in the western and central portions of Lot.
- **1970:** No significant changes were noticed to the site and the surrounding land since the 1961 photo.
- **1986:** Burwood Plaza was constructed in the 1980s. No significant changes were observed to Lot 16 since the 1961 photo. Some of the residential properties located along Wynne Avenue have been demolished as a result of the new shopping centre development.
- **2009:** Burwood Towers and the multi-level carpark were constructed in the 1990s. Based on the site interview with the Facilities Manager the existing Burwood Towers were once called Telstra Towers and the buildings were constructed when Telstra Corporation Ltd had acquired Lot 16 in 1989.
- **2014:** No significant changes were noticed to the site since the 2009 photo. Neighbouring residential and commercial buildings have been demolished in the south of the surrounding area.
- **2015:** No significant changes were noticed to the site. New residential/commercial development was established to the south of surrounding site.