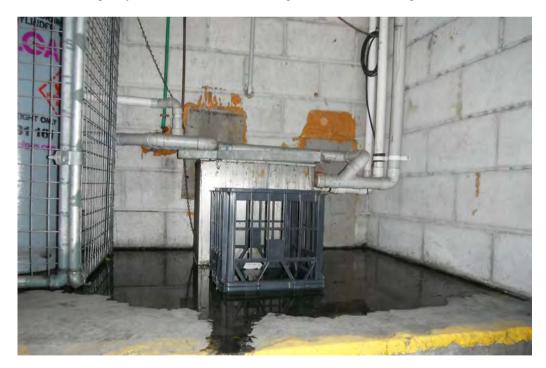

### **Burwood Towers - Loading Dock Areas**

- Three 45 kg LPG gas cylinders were stored in a metal cage. The gas cylinders were used for the café situated on ground level (refer to Photo 1);
- A small waste water filter system was located adjacent to the gas cylinders (Photo 2). The facilities manager indicated it was used to filter the waste water from the Café prior to sewer discharge. At the time of inspection, there was an overflow of water with no bunding and spill management system put in place (Photo 3). The waste water filter system was placed on a raised concrete platform with concrete pavement on ground level, indicating that any waste water leakage/overflow would not penetrate into the ground but would probably enter the local stormwater system;
- The loading dock areas were also used to store general waste and recycling bins (Photo 4);
- Storage of small quantity of cleaning liquid agents was observed in a garage store room. Each individual container stored less than 10 L of cleaning chemicals (Photo 5); and
- The loading docks were concrete paved. Apart from the overflow of water from the waste water filter system, the areas were generally maintained in good condition. The Facilities manager indicated there was no record of underground storage tank.