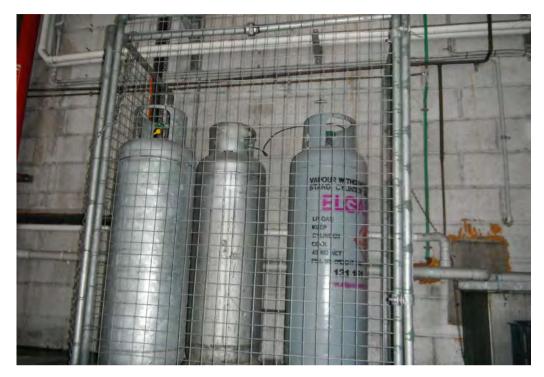

### **Burwood Towers - Loading Dock Areas**

- Three 45 kg LPG gas cylinders were stored in a metal cage. The gas cylinders were used for the café situated on ground level (refer to Photo 1);
- A small waste water filter system was located adjacent to the gas cylinders (Photo 2). The facilities manager indicated it was used to filter the waste water from the Café prior to sewer discharge. At the time of inspection, there was an overflow of water with no bunding and spill management system put in place (Photo 3). The waste water filter system was placed on a raised concrete platform with concrete pavement on ground level, indicating that any waste water leakage/overflow would not penetrate into the ground but would probably enter the local stormwater system;
- The loading dock areas were also used to store general waste and recycling bins (Photo 4);
- Storage of small quantity of cleaning liquid agents was observed in a garage store room. Each individual container stored less than 10 L of cleaning chemicals (Photo 5); and
- The loading docks were concrete paved. Apart from the overflow of water from the waste water filter system, the areas were generally maintained in good condition. The Facilities manager indicated there was no record of underground storage tank.