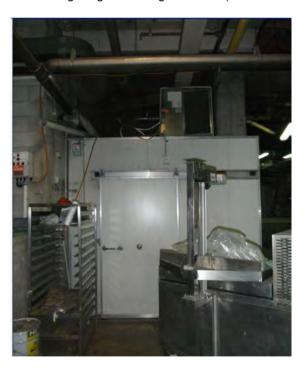

### **Burwood Towers - Loading Dock Areas**

- Three 45 kg LPG gas cylinders were stored in a metal cage. The gas cylinders were used for the café situated on ground level (refer to Photo 1);
- A small waste water filter system was located adjacent to the gas cylinders (Photo 2). The facilities manager indicated it was used to filter the waste water from the Café prior to sewer discharge. At the time of inspection, there was an overflow of water with no bunding and spill management system put in place (Photo 3). The waste water filter system was placed on a raised concrete platform with concrete pavement on ground level, indicating that any waste water leakage/overflow would not penetrate into the ground but would probably enter the local stormwater system;
- The loading dock areas were also used to store general waste and recycling bins (Photo 4);
- Storage of small quantity of cleaning liquid agents was observed in a garage store room. Each individual container stored less than 10 L of cleaning chemicals (Photo 5); and
- The loading docks were concrete paved. Apart from the overflow of water from the waste water filter system, the areas were generally maintained in good condition. The Facilities manager indicated there was no record of underground storage tank.

### **Burwood Plaza - Loading Dock Area**

- The loading dock generally contained a cardboard compactor, several storage cages and cool
  rooms for fresh food stores (Photos 6-8). A drainage area was observed towards the end of the
  entrance ramp. The Centre Manager was uncertain whether the surface water was discharged to
  stormwater or sewer (Photo 9);
- A cooking oil storage tank (aboveground) collected from the food courts was observed in the loading dock area of Burwood Plaza. Leakage or overflow of the oil from the tank was not observed. There was no bunding and/or spill management system installed (Photo 10);
- Storage of small quantity of cleaning chemicals including degreaser, hand soap, floor sealer/coating was observed in the cleaner's room. Each individual container stored less than 20 L of cleaning liquid agents (Photo 11); and

• There were two stainless steel grease interceptors located on the basement level of the shopping centre. Access to the two grease traps was located in the loading dock. The two grease traps were stored aboveground in two separate rooms but within proximity to one another. The two grease traps were positioned on a raised concrete platform but no proper bunding and spill management was observed. The main grease traps for the centre had a capacity of 15,000 L and the other grease trap used for the major supermarket holds up to 6,000 L (Photos 12-13).