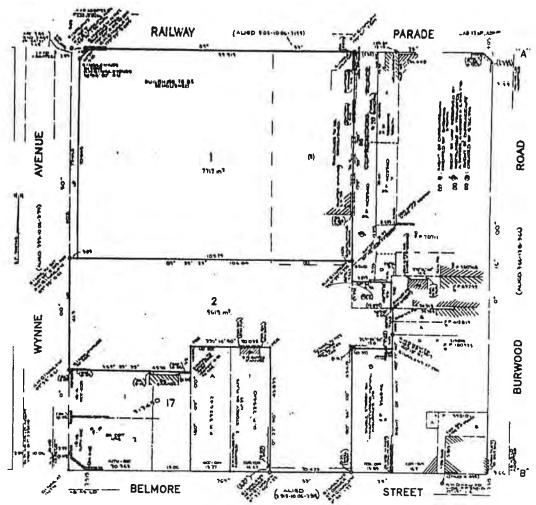

### 1. Introduction

This report details the methodology and results of a preliminary contamination investigation (PCI) undertaken by Douglas Partners Pty Ltd (DP) to support a planning proposal incorporating 42–60 Railway Parade, Burwood (the site), as shown on Drawing 1, Appendix A. The section of Wynne Avenue which runs between the two Lots is also included, as it is proposed to be part of an underground link between the two proposed basement car parks under the road.

### 3.1 Site Identification

The site is located at 42-60 Railway Parade and Wynne Avenue, Burwood. The relevant Lot and Deposited Plan numbers are listed as follows:

**Table 1: Site location** 

| Property Name  | Property Description                                                                 | Street and<br>Property<br>Number | Lot<br>Number | Deposited<br>Plan |
|----------------|--------------------------------------------------------------------------------------|----------------------------------|---------------|-------------------|
| Burwood Plaza  | Sub-regional Shopping Centre                                                         | 42 - 50 Railway<br>Parade        | 1             | 588368            |
| Burwood Towers | Two multi-storey Commercial Buildings with a separate multi-storey car park at rear. | 55 - 60 Railway<br>Parade        | 16            | 832440            |
| Wynne Avenue   | Approximately 160 m in road length                                                   | Wynne Avenue                     | 1             | 1135855           |

The site covers an area of approximately 1.57 ha and is located within the local government area of Burwood City Council.

A locality map, showing the site and individual property boundaries, is included as Drawing 1, Appendix A.

The site comprised of three lots, Lot 16 DP 832440 consisted of two multi-storey office buildings known as 'Burwood Towers'. A separate, multi-level staff car park is constructed at the rear of the Burwood Towers. Lot 1 DP 588368 comprises Burwood Plaza, a sub-regional shopping centre consisting of a major supermarket, four major retail shops and 53 other speciality shops including two small food courts. Centre car parking is located on the upper levels and consists of approximately 500 car spaces.

Lot 1 DP 1135855 consisted of Wynne Avenue, a public road which connects the two commercial lots.

Key observations from the site inspection in accessible areas are summarised below: