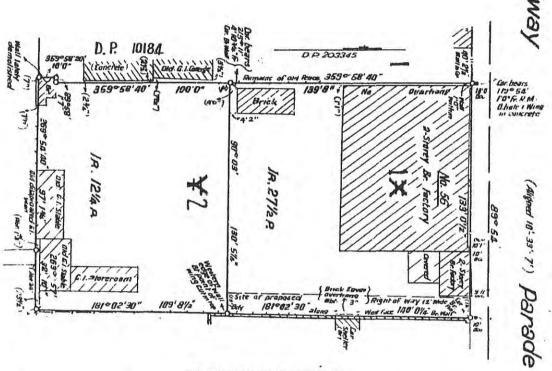

### 5.2 Historical Title Search

A title search was carried out to assist in the identification of previous land uses that could potentially contaminate the site. A copy of the historical title reports is attached in Appendix C. Tables 2 to 4 provide a summary of the reports and highlight potentially contaminating land activities.

Table 2: Summary of Title Search – 42 to 50 Railway Parade, Burwood (Lot 1 D.P. 588368)

| Year      | Registered Proprietor                                                                                                                                                                                                                                                                                                                                                                                             | Potential Land Activity                                                                                                                                                                                                                                              |
|-----------|-------------------------------------------------------------------------------------------------------------------------------------------------------------------------------------------------------------------------------------------------------------------------------------------------------------------------------------------------------------------------------------------------------------------|----------------------------------------------------------------------------------------------------------------------------------------------------------------------------------------------------------------------------------------------------------------------|
| 1910-1977 | Individuals, Burwood Cinema Ltd, Western Suburbs Cinemas Ltd, Council of the Municipality of Burwood, Burwood and District Cash Order Co. Pty Ltd, Burwood Enterprises Pty Ltd, Berbert Investments Pty Ltd, Savoy Nutrifoods Pty Ltd, Labor Motor Funerals Ltd, Trustees of the Superior Council of Australia of the Society of St Vincent de Paul, Burwood Motors Pty Ltd and William Sheppard Holdings Pty Ltd | Predominately commercial and residential.  Burwood Motors Pty Ltd owned sections of the eastern portion of the lot between 1954 and 1974. The registered name of the company may indicate potentially contaminating landuse such as an automobile mechanic workshop. |
| 1977-1987 | National Mutual Life Association of<br>Australia Ltd and Berbert<br>Investments Pty Ltd                                                                                                                                                                                                                                                                                                                           | Investment Company                                                                                                                                                                                                                                                   |
| 1986-1987 | Supenu Pty Ltd                                                                                                                                                                                                                                                                                                                                                                                                    | Investment Company                                                                                                                                                                                                                                                   |

Table 4: Summary of Title Search – 52 to 60 Railway Parade, Burwood (Lot 16 D.P. 832440)

| Year         | Registered Proprietor                                                                                                                                                                                          | Potential Land Activity                                                                                                                                                                                                                                                                                                                                                                                                     |
|--------------|----------------------------------------------------------------------------------------------------------------------------------------------------------------------------------------------------------------|-----------------------------------------------------------------------------------------------------------------------------------------------------------------------------------------------------------------------------------------------------------------------------------------------------------------------------------------------------------------------------------------------------------------------------|
| 1915-1989    | Individuals, Tanner Middleton Ltd, Hackshall's Ltd, Metropolitan Burial & Cremation Society Pty Ltd, Supenu Pty Ltd, Narrawa Pty Ltd, Jocamps Pty Ltd and National Mutual Life Association of Australasia Ltd. | Predominately residential/commercial.  Tanner Middleton Ltd (or formerly known as Walters Middleton & Eades Ltd) occupied the western half portion of Lot 16 between 1921 and 1929. Based on information retrieved from the City of Canada Bay Heritage Society, Tanner Middleton Ltd established a timber mill on Exile Bay in Concord, producing sawn logs, milling and flooring.  The two-storey brick factory at No. 56 |
|              |                                                                                                                                                                                                                | Railway Parade shown on the historical title plans may indicate the operation of a timber processing plant in the western half portion of Lot 16.                                                                                                                                                                                                                                                                           |
| 1989-1994    | Telstra Corporation Ltd                                                                                                                                                                                        | Commercial                                                                                                                                                                                                                                                                                                                                                                                                                  |
| 1994-2007    | Perpetual Trustee Company Ltd                                                                                                                                                                                  | Investment Company                                                                                                                                                                                                                                                                                                                                                                                                          |
| 2007-2014    | 360 Capital RE Ltd                                                                                                                                                                                             | Investment Company                                                                                                                                                                                                                                                                                                                                                                                                          |
| 2014 to date | Wynne Avenue Property Pty Ltd <sup>1</sup>                                                                                                                                                                     | Investment Company                                                                                                                                                                                                                                                                                                                                                                                                          |