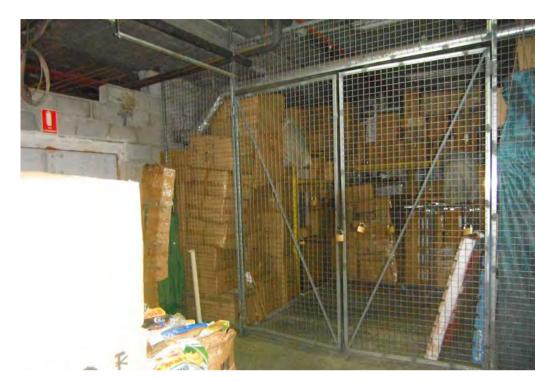

### **Burwood Plaza - Loading Dock Area**

- The loading dock generally contained a cardboard compactor, several storage cages and cool
  rooms for fresh food stores (Photos 6-8). A drainage area was observed towards the end of the
  entrance ramp. The Centre Manager was uncertain whether the surface water was discharged to
  stormwater or sewer (Photo 9);
- A cooking oil storage tank (aboveground) collected from the food courts was observed in the loading dock area of Burwood Plaza. Leakage or overflow of the oil from the tank was not observed. There was no bunding and/or spill management system installed (Photo 10);
- Storage of small quantity of cleaning chemicals including degreaser, hand soap, floor sealer/coating was observed in the cleaner's room. Each individual container stored less than 20 L of cleaning liquid agents (Photo 11); and